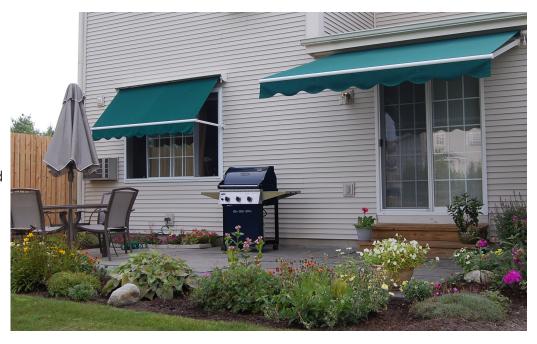

## **TOPAZ**

16' width

5'11" proj.

Topaz retractable, drop-arm cassette window awning is perfect for windows up to 16' wide. The spring-loaded arm guarantees fabric tension for a smooth, finished appearance. The awning can be dropped to a 160° position, just short of vertical, while allowing some light in from the open sides.

The sleek design of the front rail fits flush against the cassette housing for a more elegant and compact appearance when the unit is closed.

## **ONYX**

width proj.

Onyx is an open-roller, droparm window awning available in widths up to 40'. A springloaded arm maintains tension for a smooth fabric surface. The arms can be dropped to a 160° position, just short of vertical, while still allowing light to enter through the open sides of the awning. An optional hood with side covers is available to protect the closed awning from the elements and provide a beautiful, finished appearance.