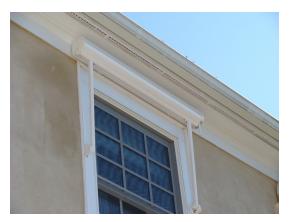

The sleek design of the front rail fits flush against the cassette housing for a more elegant and compact appearance when the unit is closed.