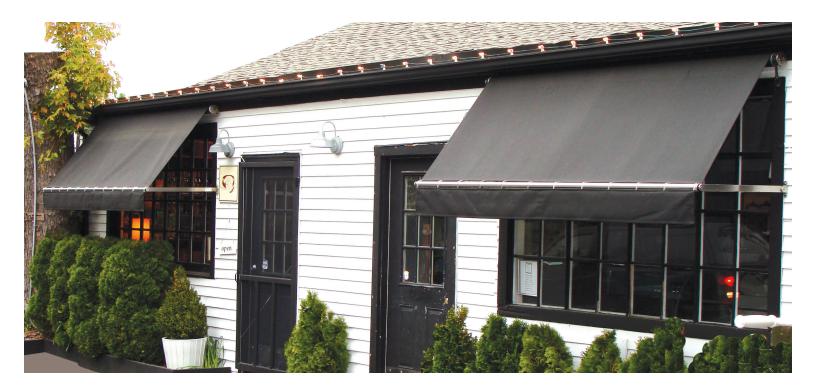

## **ONYX**

width proj.

Onyx is an open-roller, droparm window awning available in widths up to 40'. A springloaded arm maintains tension for a smooth fabric surface. The arms can be dropped to a 160° position, just short of vertical, while still allowing light to enter through the open sides of the awning. An optional hood with side covers is available to protect the closed awning from the elements and provide a beautiful, finished appearance.