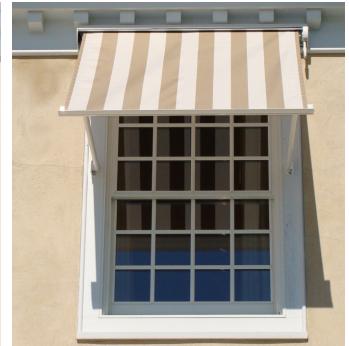

## **TOPAZ**

16' width

5'11" proj.

Topaz retractable, drop-arm cassette window awning is perfect for windows up to 16' wide. The spring-loaded arm guarantees fabric tension for a smooth, finished appearance. The awning can be dropped to a 160° position, just short of vertical, while allowing some light in from the open sides.