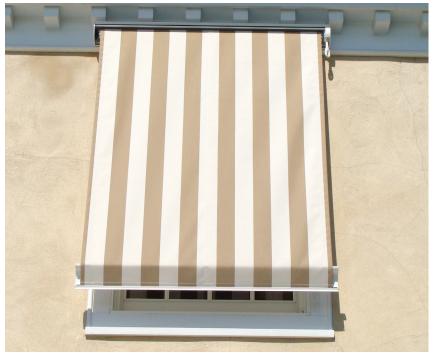

## **TOPAZ**

16' width

5'11" proj.

Topaz retractable, drop-arm cassette window awning is perfect for windows up to 16' wide. The spring-loaded arm guarantees fabric tension for a smooth, finished appearance. The awning can be dropped to a 160° position, just short of vertical, while allowing some light in from the open sides.