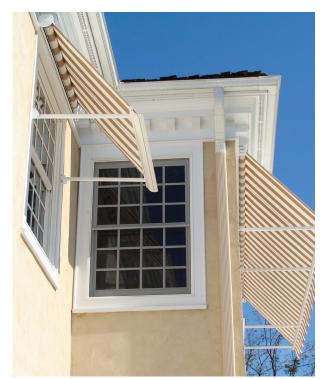

## **TOPAZ**

16' width

5'11" proj.

Topaz retractable, drop-arm cassette window awning is perfect for windows up to 16' wide. The spring-loaded arm guarantees fabric tension for a smooth, finished appearance. The awning can be dropped to a 160° position, just short of vertical, while allowing some light in from the open sides.

The sleek design of the front rail fits flush against the cassette housing for a more elegant and compact appearance when the unit is closed.