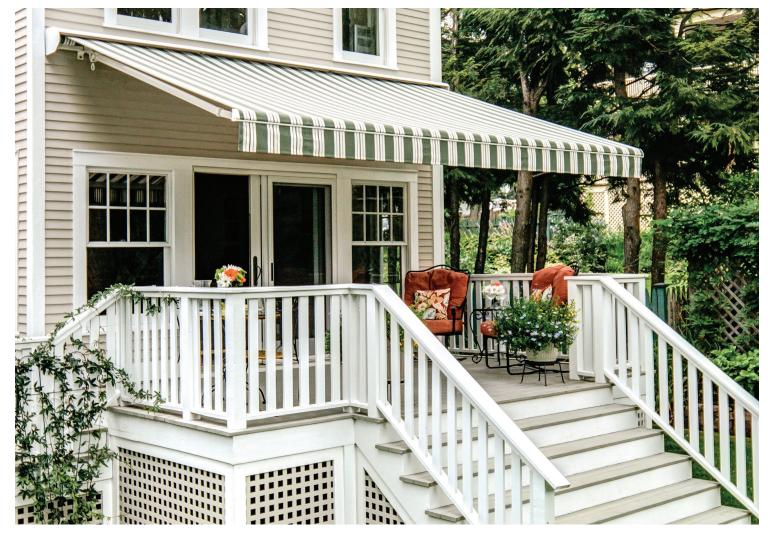

## **ELITE PLUS**

wide

proj.

Lighting

Home Automation

Learn More

Elite Plus is KE's most versatile retractable awning, with an adjustable "R-Pitch" shoulder that allows you to fine tune your late day sun protection. This optional feature is a patented, swivel wrist system that enables each corner of the awning to drop independently with a simple eyelet and manual hand crank system. The Elite Plus is a premium awning designed to last for a lifetime.

## Elite Plus Features

- Built-in level on front bar for precision R-Pitch adjustments
- Unique cross-arm functionality available on units down to 3' 8" width
- Up to 24' wide drop valance available on projections up to 11'9"
- Overall pitch adjustment up to 50° for complete coverage
- Belt arms extend the life of your awning

- More than 500 fabrics to choose from
- Projections available: 5'3", 7'8", 8'6", 10'2", 11'9", 13'6"
  - Widths from 3'8" to 46' (in 1/4" increments)
- Optional hood protects awning fabric from the elements