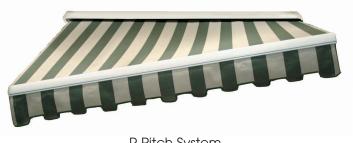

## **ELITE PLUS**





wide



proj.



Lighting



Home Automation



Learn More

Elite Plus is KE's most versatile retractable awning, with an adjustable "R-Pitch" shoulder that allows you to fine tune your late day sun protection. This optional feature is a patented, swivel wrist system that enables each corner of the awning to drop independently with a simple eyelet and manual hand crank system. The Elite Plus is a premium awning designed to last for a lifetime.



Elite Plus shown in closed position



R-Pitch System

## Elite Plus Features

- Built-in level on front bar for precision R-Pitch adjustments
- Unique cross-arm functionality available on units down to 3' 8" width
- Up to 24' wide drop valance available on projections up to 11'9"
- Overall pitch adjustment up to 50° for complete coverage
- Belt arms extend the life of your awning

- More than 500 fabrics to choose from
- Projections available: 5'3", 7'8", 8'6", 10'2", 11'9", 13'6"
  - Widths from 3'8" to 46' (in 1/4" increments)
- Optional hood protects awning fabric from the elements





Elite Plus With Optional Drop Valance



Optional Cross-arm technology allows greater projection at smaller widths, down to 3'8"

## Standard frame colors





CHARCOAL



**BROWN** 



SAND



JET BLACK (gloss)