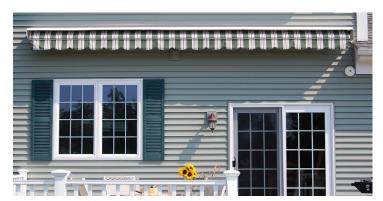

## **ELITE PLUS**





wide



proj.



Lighting



Home Automation



Learn More

Elite Plus is KE's most versatile retractable awning, with an adjustable "R-Pitch" shoulder that allows you to fine tune your late day sun protection. This optional feature is a patented, swivel wrist system that enables each corner of the awning to drop independently with a simple eyelet and manual hand crank system. The Elite Plus is a premium awning designed to last for a lifetime.



Elite Plus shown in closed position



R-Pitch System

## Elite Plus Features

- Built-in level on front bar for precision R-Pitch adjustments
- Unique cross-arm functionality available on units down to 3' 8" width
- Up to 24' wide drop valance available on projections up to 11'9"
- Overall pitch adjustment up to 50° for complete coverage
- Belt arms extend the life of your awning

- More than 500 fabrics to choose from
- Projections available: 5'3", 7'8", 8'6", 10'2", 11'9", 13'6"
  - Widths from 3'8" to 46' (in 1/4" increments)
- Optional hood protects awning fabric from the elements





Elite Plus With Optional Drop Valance



Optional Cross-arm technology allows greater projection at smaller widths, down to 3'8"

## Standard frame colors





CHARCOAL



**BROWN** 



SAND



JET BL