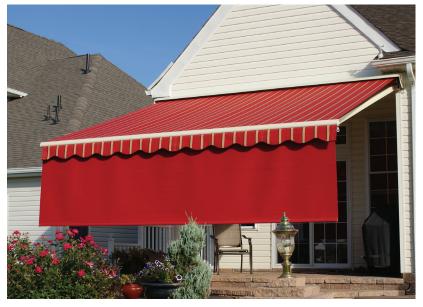

Elite Plus With Optional Drop Valance

Optional Cross-arm technology allows greater projection at smaller widths, down to 3'8"