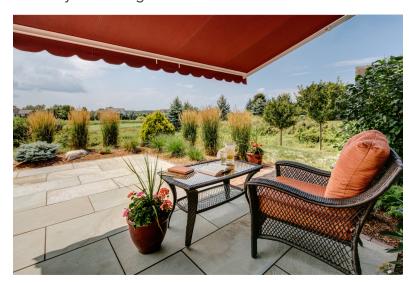

## **ELITE PLUS**

wide

proj.

Lighting

Home Automation

Learn More

Elite Plus is KE's most versatile retractable awning, with an adjustable "R-Pitch" shoulder that allows you to fine tune your late day sun protection. This optional feature is a patented, swivel wrist system that enables each corner of the awning to drop independently with a simple eyelet and manual hand crank system. The Elite Plus is a premium awning designed to last for a lifetime.