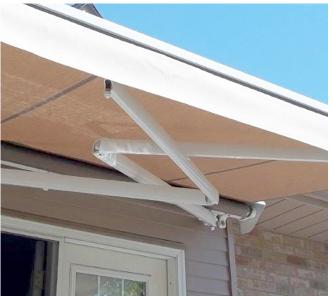

## Elite Plus Features

- Built-in level on front bar for precision R-Pitch adjustments
- Unique cross-arm functionality available on units down to 3' 8" width
- Up to 24' wide drop valance available on projections up to 11'9"
- Overall pitch adjustment up to 50° for complete coverage
- Belt arms extend the life of your awning