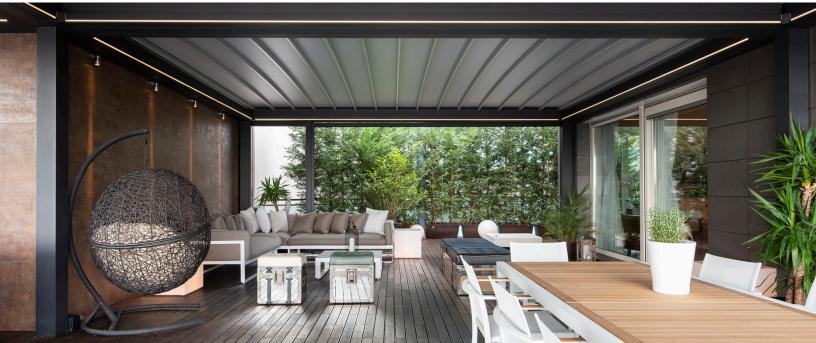

wide

12 weeks Lighting Automation Lead Time Mounted Standing

Free

Arched Modular Roof Layout

Hidden Integrated Hardware Zip Rail

Enclosure

Isola 3 stands out for its characteristic, lowered-arch roof, which helps to reduce its overall dimensions and blend beautifully with virtually any architectural style. This pergola can be installed in two different ways either wall-mounted and free-standing. Thanks to the advanced design of Isola 3's integrated frame rail system, it can readily accommodate any combination of motorized side screens, curtains or sliding glass enclosures. Isola 3 can be highly customized with your choice of more than 500 different fabrics to accommodate any use, climate or individual creative vision.

A fully integrated, dimmable LED lighting system makes Isola 3 even more impressive at night, providing ambiance and fun while increasing safety and comfort. Complete automation is available with rain and sun sensors that allow for mobile app-control of all pergola features, even when you're not there.

## **BENEFITS OF ISOLA 3**

- Isola 3's rails are constructed with integrated tracks to readily accommodate a variety of enclosure options, including screens, curtains and glass walls.
- Integrated LED lighting along the frame rails provides soft, pleasing illumination
- Modular units can be connected together to create unlimited coverage area