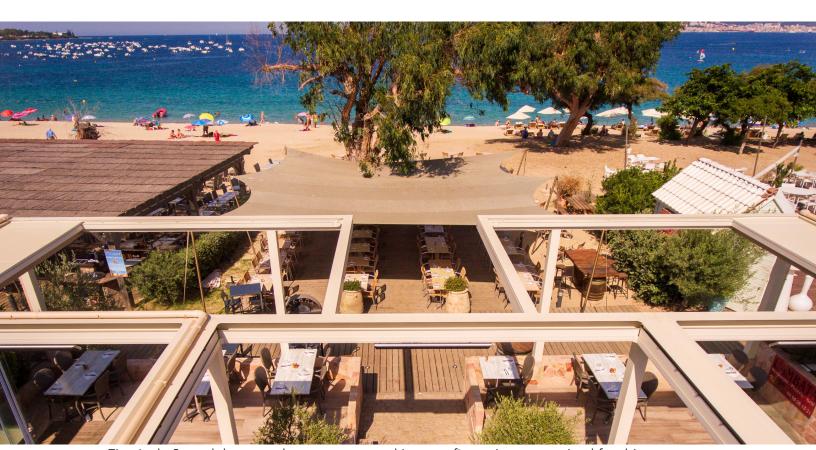

wide

12 weeks Lighting Automation Lead Time Mounted Standing

Free

Arched Modular Roof Layout

Hidden Integrated Hardware Zip Rail

Enclosure

Isola 3 stands out for its characteristic, lowered-arch roof, which helps to reduce its overall dimensions and blend beautifully with virtually any architectural style. This pergola can be installed in two different ways either wall-mounted and free-standing. Thanks to the advanced design of Isola 3's integrated frame rail system, it can readily accommodate any combination of motorized side screens, curtains or sliding glass enclosures. Isola 3 can be highly customized with your choice of more than 500 different fabrics to accommodate any use, climate or individual creative vision.

## **BENEFITS OF ISOLA 3**

- Isola 3's rails are constructed with integrated tracks to readily accommodate a variety of enclosure options, including screens, curtains and glass walls.
- Integrated LED lighting along the frame rails provides soft, pleasing illumination
- Modular units can be connected together to create unlimited coverage area

Shown with color changing LED

- Tested and certified for installation in all 50 states
- Systems can be fully automated with a mobile app.

Five Isola 3 modular pergolas are connected in a configuration customized for this venue.