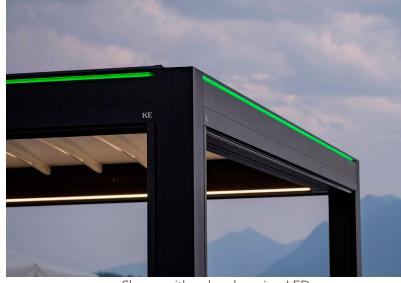

Shown with color changing LED

- Tested and certified for installation in all 50 states
- Systems can be fully automated with a mobile app.

Five Isola 3 modular pergolas are connected in a configuration customized for this venue.