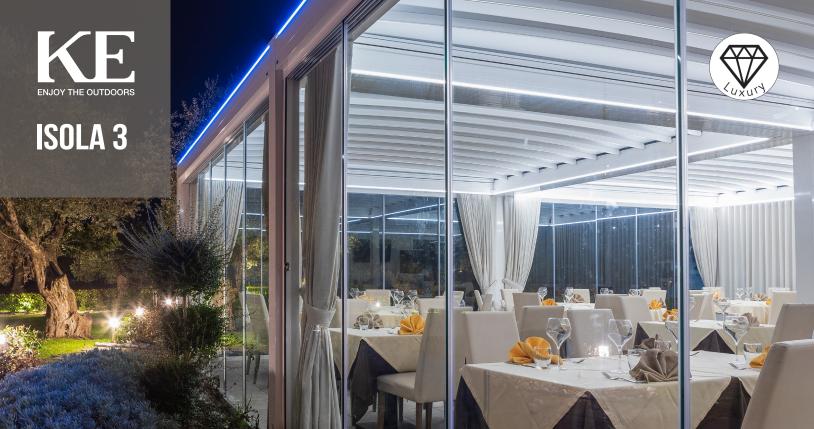

wide

12 weeks Lighting Automation Lead Time Mounted Standing

Free

Arched Modular Roof Layout

Hidden Integrated Hardware Zip Rail

Enclosure

Isola 3 stands out for its characteristic, lowered-arch roof, which helps to reduce its overall dimensions and blend beautifully with virtually any architectural style. This pergola can be installed in two different ways either wall-mounted and free-standing. Thanks to the advanced design of Isola 3's integrated frame rail system, it can readily accommodate any combination of motorized side screens, curtains or sliding glass enclosures. Isola 3 can be highly customized with your choice of more than 500 different fabrics to accommodate any use, climate or individual creative vision.

A fully integrated, dimmable LED lighting system makes Isola 3 even more impressive at night, providing ambiance and fun while increasing safety and comfort. Complete automation is available with rain and sun sensors that allow for mobile app-control of all pergola features, even when you're not there.

## **BENEFITS OF ISOLA 3**

- Isola 3's rails are constructed with integrated tracks to readily accommodate a variety of enclosure options, including screens, curtains and glass walls.
- Integrated LED lighting along the frame rails provides soft, pleasing illumination
- Modular units can be connected together to create unlimited coverage area