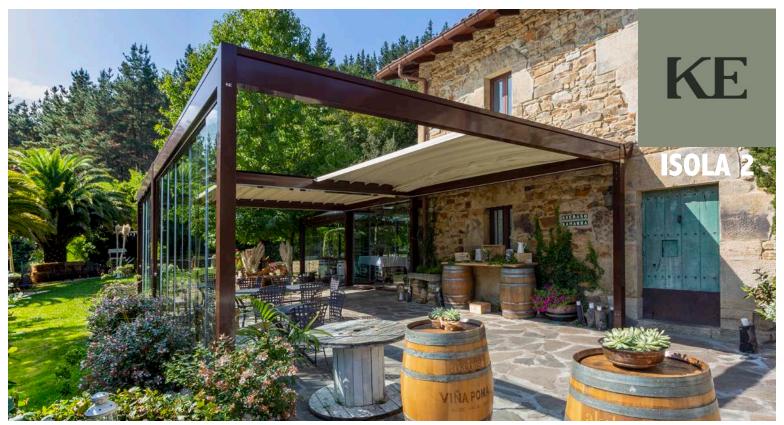

Roof

wide

proj.

Lighting Automation Mounted Standing

The Isola 2 is a beautifully crafted, retractable roof, aluminum pergola system. It is a waterproof structure, installed level, with no slope required. Isola 2 can be installed as a freestanding unit, wall mounted as shown above, or as a retractable roof over any suitable, pre-existing substructure.

Isola 2 differs from other Gennius products in that its roof is slightly arched to direct rainwater into a system of hidden gutters around the perimeter. Water drains down through the columns to ground level, unnoticed by its occupants. The design of the square columns, eaves and roof system make the Isola 2 extremely compact and aesthetically beautiful. Accessorize your Isola 2 with dimmable LED lights, motorized screens, clear vinyl windows and Somfy® sun, wind, or rain sensors to add automation to your pergola. Available in Charcoal or White.

## **KEY BENEFITS OF ISOLA 2**

- All Gennius pergolas are tested and certified for installation in all 50 states
- Integrated rain mangement provides waterproof protection
- Optional LED lighting provides soft, dimmable illumination on demand
- A variety of side enclosure options available
- Limited lifetime warranty on frame