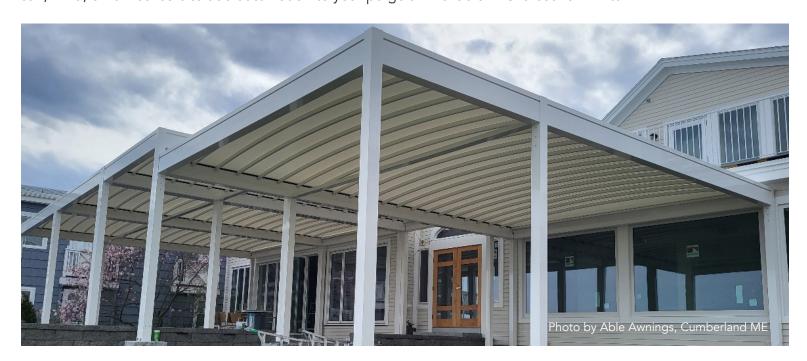

Roof

wide

proj.

Lighting Automation Mounted Standing

The Isola 2 is a beautifully crafted, retractable roof, aluminum pergola system. It is a waterproof structure, installed level, with no slope required. Isola 2 can be installed as a freestanding unit, wall mounted as shown above, or as a retractable roof over any suitable, pre-existing substructure.

Isola 2 differs from other Gennius products in that its roof is slightly arched to direct rainwater into a system of hidden gutters around the perimeter. Water drains down through the columns to ground level, unnoticed by its occupants. The design of the square columns, eaves and roof system make the Isola 2 extremely compact and aesthetically beautiful. Accessorize your Isola 2 with dimmable LED lights, motorized screens, clear vinyl windows and Somfy® sun, wind, or rain sensors to add automation to your pergola. Available in Charcoal or White.