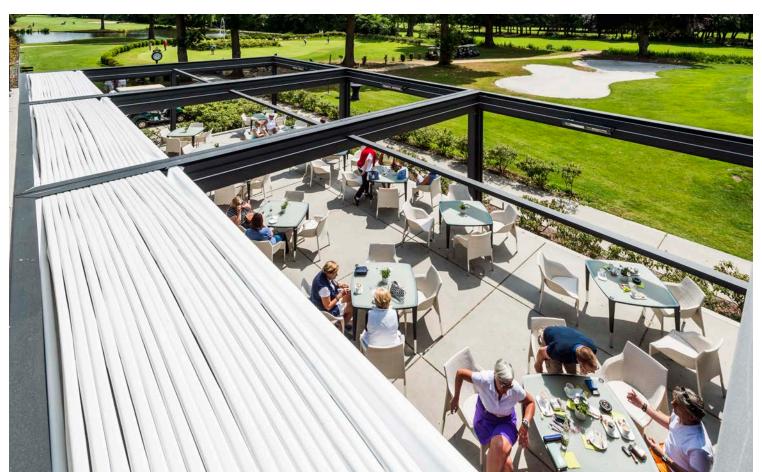

Roof

wide

proj.

Lighting Automation Mounted Standing

The Isola 2 is a beautifully crafted, retractable roof, aluminum pergola system. It is a waterproof structure, installed level, with no slope required. Isola 2 can be installed as a freestanding unit, wall mounted as shown above, or as a retractable roof over any suitable, pre-existing substructure.

Isola 2 differs from other Gennius products in that its roof is slightly arched to direct rainwater into a system of hidden gutters around the perimeter. Water drains down through the columns to ground level, unnoticed by its occupants. The design of the square columns, eaves and roof system make the Isola 2 extremely compact and aesthetically beautiful. Accessorize your Isola 2 with dimmable LED lights, motorized screens, clear vinyl windows and Somfy® sun, wind, or rain sensors to add automation to your pergola. Available in Charcoal or White.