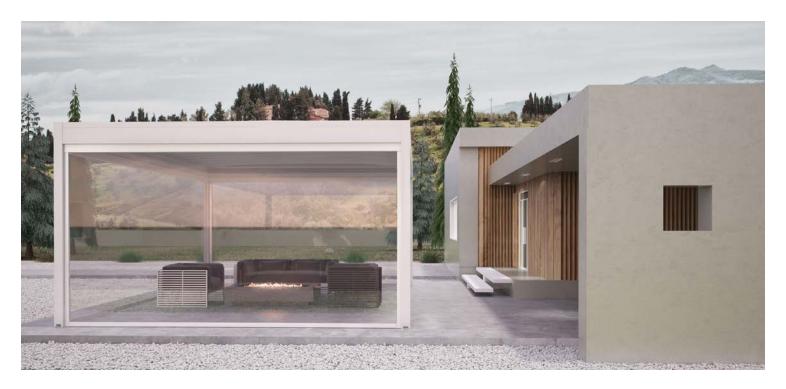

Roof

wide

proj.

Lighting Automation Mounted Standing

The Isola 2 is a beautifully crafted, retractable roof, aluminum pergola system. It is a waterproof structure, installed level, with no slope required. Isola 2 can be installed as a freestanding unit, wall mounted as shown above, or as a retractable roof over any suitable, pre-existing substructure.

Isola 2 differs from other Gennius products in that its roof is slightly arched to direct rainwater into a system of hidden gutters around the perimeter. Water drains down through the columns to ground level, unnoticed by its occupants. The design of the square columns, eaves and roof system make the Isola 2 extremely compact and aesthetically beautiful. Accessorize your Isola 2 with dimmable LED lights, motorized screens, clear vinyl windows and Somfy® sun, wind, or rain sensors to add automation to your pergola. Available in Charcoal or White.