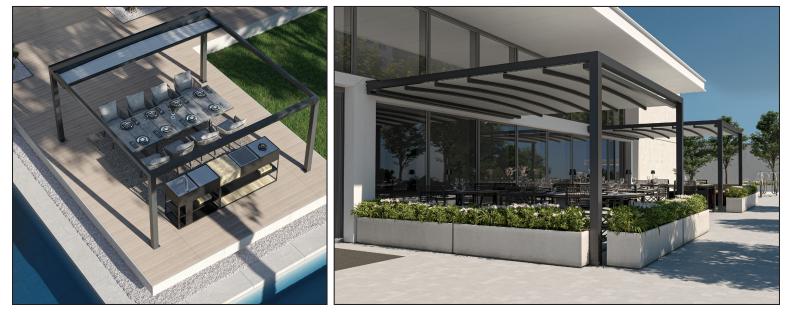

**KEPLAN** is a durable, aluminum pergola with a retractable roof. The waterproof PVC fabric folds neatly as the roof slides back to reveal open sky above. Available in freestanding (4 posts) and wall-mounted (2 posts).

Similar to the Isola family of pergolas, Keplan is installed flat, with no need for pitch. However, Keplan has no gutters. Rather, the gently arched roof directs rainwater to both sides and off the edge of the roof. Innovative, adjustable columns allow Keplan to install easy on uneven ground where other systems may present a challenge.