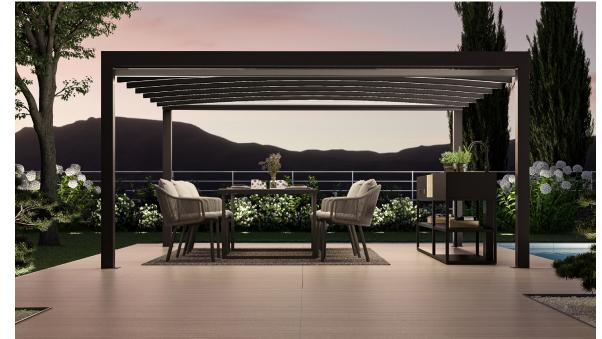

Available in both freestanding and wall-mounted versions, Keplan can be illuminated with dimmable LED lighting that creates a welcoming environment anytime, day or night. Frame colors include white or charcoal. A wide variety of roof fabric colors is available.

## **STANDARD COLORS**

WHITE

KEPLAN with LED lighting

**KEPLAN** wall-mounted