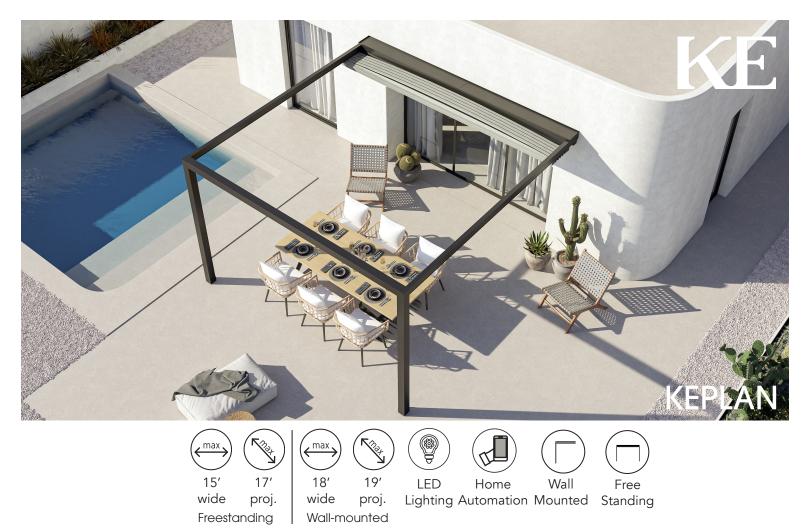

**KEPLAN** is a durable, aluminum pergola with a retractable roof. The waterproof PVC fabric folds neatly as the roof slides back to reveal open sky above. Available in freestanding (4 posts) and wall-mounted (2 posts).

Similar to the Isola family of pergolas, Keplan is installed flat, with no need for pitch. However, Keplan has no gutters. Rather, the gently arched roof directs rainwater to both sides and off the edge of the roof. Innovative, adjustable columns allow Keplan to install easy on uneven ground where other systems may present a challenge.

Available in both freestanding and wall-mounted versions, Keplan can be illuminated with dimmable LED lighting that creates a welcoming environment anytime, day or night. Frame colors include white or charcoal. A wide variety of roof fabric colors is available.

Automation is easily achieved with a smartphone app or connection to any popular home automation system.