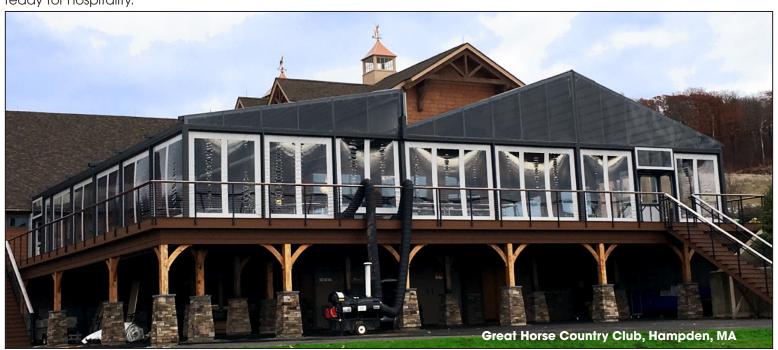

**Great Horse Country Club, Hampden, MA** — The client was looking for an elegant, weatherproof solution to cover their large, outdoor dining space.

The area needed to have a minimally obstructed view of the beautiful grounds with **no support posts** in the middle of the patio. This required a non-standard approach.

KE Custom Solutions designed and produced a large, customized framework (what we call a Tempo) to carry two back-to-back Gennius® A2C retractable roof units. Custom posts and headers were designed and constructed to be placed along the perimeter to accommodate the side enclosures, completing the all-weather design of this strucure. The open span, retractable roof patio cover was ready for hospitality.