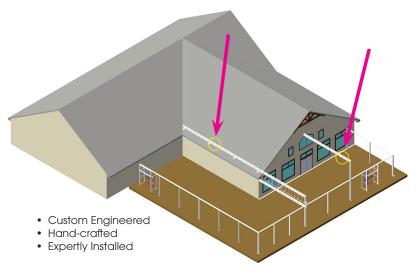

KE Custom Solutions designed and produced a large, customized framework (what we call a Tempo) to carry two back-to-back Gennius® A2C retractable roof units. Custom posts and headers were designed and constructed to be placed along the perimeter to accommodate the side enclosures, completing the all-weather design of this strucure. The open span, retractable roof patio cover was ready for hospitality.

**KE Gennius® A2C with Custom Support Structure** 