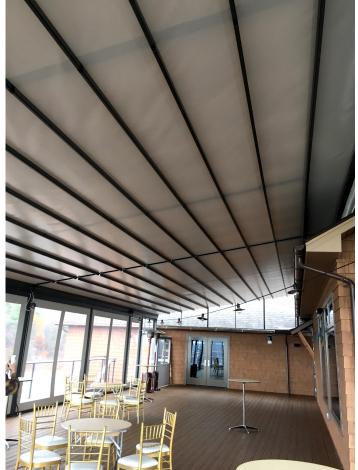

KE Custom Solutions designed and produced a large, customized framework (what we call a Tempo) to carry two back-to-back Gennius® A2C retractable roof units. Custom posts and headers were designed and constructed to be placed along the perimeter to accommodate the side enclosures, completing the all-weather design of this strucure. The open span, retractable roof patio cover was ready for hospitality.