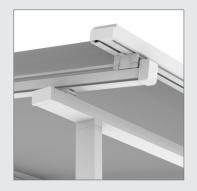

## **SPACE**

Space is an elegant and modern tension rollup shade system designed to mount with bracket attachment onto pre-existing substructures such any pergola or similar structure. It is available with strip LED lights, transformer (included) and 24V DC Receiver (optional). An optional fabric locking system keeps fabric tight for a neater appearance and improved performance.

Optional fabric locking mechanism fits to the top of the rail without effecting the visual appearance of the unit.

| SPECIFICATION CHART                          | TENSION SHADE<br>SYSTEMS SPACE                                     | TENSION SHADE SYSTEMS SPACE WALL                                   |
|----------------------------------------------|--------------------------------------------------------------------|--------------------------------------------------------------------|
| Width (1/4" increments)                      | 5' - 23'                                                           | 5' - 23'                                                           |
| Projection                                   | 5' - 23'                                                           | 5' - 18'                                                           |
| Arm type (belt or cable)                     | Gas pistons<br>guide rails                                         | Gas pistons<br>guide rails                                         |
| Cassette options                             | Full                                                               | Full                                                               |
| Hood                                         | N/A                                                                | N/A                                                                |
| Drop valance option                          | N/A                                                                | N/A                                                                |
| Fabric selections                            | Acrylic fabrics                                                    | Acrylic fabrics                                                    |
| Complete fabric protection                   | Yes                                                                | Yes                                                                |
| Motorized or manual                          | Motor only                                                         | Motor only                                                         |
| Roller tube size                             | 80                                                                 | 80                                                                 |
| Frame colors                                 | White, Charcoal                                                    | White, Charcoal                                                    |
| Custom colors                                | N/A                                                                | N/A                                                                |
| Framework warranty                           | *Limited Lifetime<br>Warranty<br>*(gas pistons 2 year<br>warranty) | *Limited Lifetime<br>Warranty<br>*(gas pistons 2 year<br>warranty) |
| Roof mount                                   | N/A                                                                | Yes used with headerboard                                          |
| Soffit mount                                 | N/A                                                                | Yes                                                                |
| Wall mount                                   | N/A                                                                | Yes                                                                |
| On top of any existing structure or Pergolas | Yes                                                                | N/A                                                                |