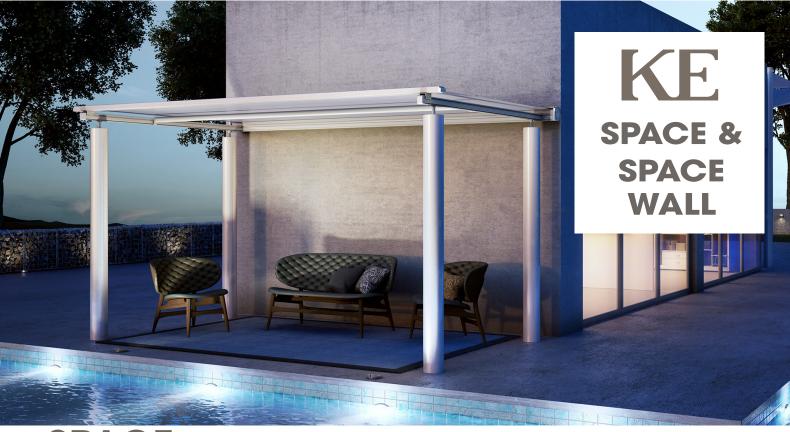

## **SPACE**

Space is an elegant and modern tension rollup shade system designed to mount with bracket attachment onto pre-existing substructures such any pergola or similar structure. It is available with strip LED lights, transformer (included) and 24V DC Receiver (optional). An optional fabric locking system keeps fabric tight for a neater appearance and improved performance.

## **SPACE WALL**

Space Wall attaches to a wall, soffit, or roof with 2 supporting legs. It is available with strip LED lights, transformer (included) and 24V DC Receiver (optional). An optional fabric locking system keeps fabric tight for a neater appearance and improved performance.