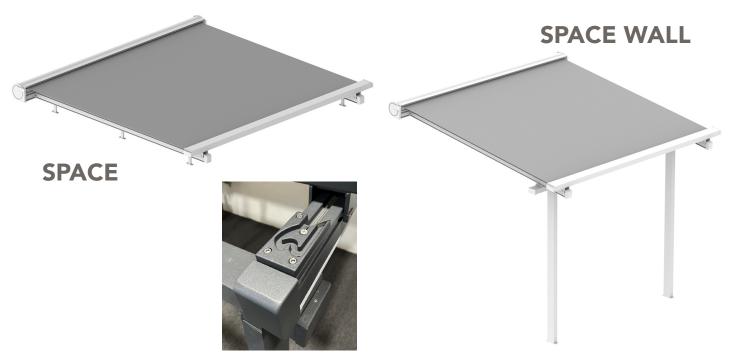

## **SPACE**

Space is an elegant and modern tension rollup shade system designed to mount with bracket attachment onto pre-existing substructures such any pergola or similar structure. It is available with strip LED lights, transformer (included) and 24V DC Receiver (optional). An optional fabric locking system keeps fabric tight for a neater appearance and improved performance.

## **SPACE WALL**

Space Wall attaches to a wall, soffit, or roof with 2 supporting legs. It is available with strip LED lights, transformer (included) and 24V DC Receiver (optional). An optional fabric locking system keeps fabric tight for a neater appearance and improved performance.