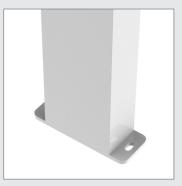

## **SPACE WALL**

Space Wall attaches to a wall, soffit, or roof with 2 supporting legs. It is available with strip LED lights, transformer (included) and 24V DC Receiver (optional). An optional fabric locking system keeps fabric tight for a neater appearance and improved performance.