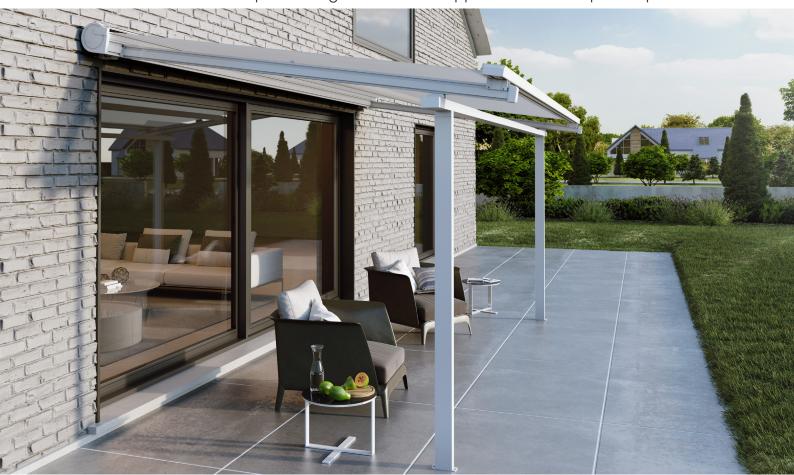

## **SPACE**

Space is an elegant and modern tension rollup shade system designed to mount with bracket attachment onto pre-existing substructures such any pergola or similar structure. It is available with strip LED lights, transformer (included) and 24V DC Receiver (optional). An optional fabric locking system keeps fabric tight for a neater appearance and improved performance.

## **SPACE WALL**

Space Wall attaches to a wall, soffit, or roof with 2 supporting legs. It is available with strip LED lights, transformer (included) and 24V DC Receiver (optional). An optional fabric locking system keeps fabric tight for a neater appearance and improved performance.