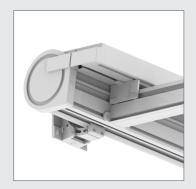

Optional fabric locking mechanism fits to the top of the rail without effecting the visual appearance of the unit.

| SPECIFICATION CHART                          | TENSION SHADE<br>SYSTEMS SPACE                                     | TENSION SHADE SYSTEMS SPACE WALL                                   |
|----------------------------------------------|--------------------------------------------------------------------|--------------------------------------------------------------------|
| Width (1/4" increments)                      | 5' - 23'                                                           | 5' - 23'                                                           |
| Projection                                   | 5' - 23'                                                           | 5' - 18'                                                           |
| Arm type (belt or cable)                     | Gas pistons<br>guide rails                                         | Gas pistons<br>guide rails                                         |
| Cassette options                             | Full                                                               | Full                                                               |
| Hood                                         | N/A                                                                | N/A                                                                |
| Drop valance option                          | N/A                                                                | N/A                                                                |
| Fabric selections                            | Acrylic fabrics                                                    | Acrylic fabrics                                                    |
| Complete fabric protection                   | Yes                                                                | Yes                                                                |
| Motorized or manual                          | Motor only                                                         | Motor only                                                         |
| Roller tube size                             | 80                                                                 | 80                                                                 |
| Frame colors                                 | White, Charcoal                                                    | White, Charcoal                                                    |
| Custom colors                                | N/A                                                                | N/A                                                                |
| Framework warranty                           | *Limited Lifetime<br>Warranty<br>*(gas pistons 2 year<br>warranty) | *Limited Lifetime<br>Warranty<br>*(gas pistons 2 year<br>warranty) |
| Roof mount                                   | N/A                                                                | Yes used with headerboard                                          |
| Soffit mount                                 | N/A                                                                | Yes                                                                |
| Wall mount                                   | N/A                                                                | Yes                                                                |
| On top of any existing structure or Pergolas | Yes                                                                | N/A                                                                |