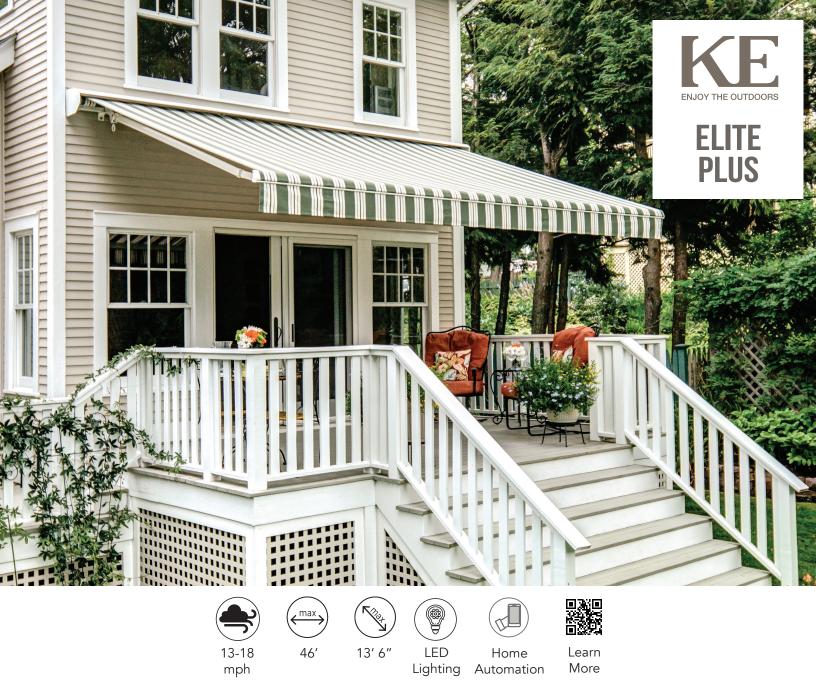

Elite Plus is our most versatile retractable awning, with an adjustable "R-Pitch" shoulder that allows you to fine tune your late day sun protection. This optional feature is a patented, swivel wrist system that enables each corner of the awning to drop independently with a simple eyelet and manual hand crank system. The Elite Plus is a premium awning designed to last for a lifetime.

## THE BENEFITS OF AN ELITE PLUS AWNING

BROWN

- Built-in level on front bar for precision R-Pitch adjustments
- Unique cross-arm functionality available on units down to 3' 8" width
- Up to 24' wide drop valance available on projections up to 11' 9"
- Overall pitch adjustment up to 50° for complete coverage
- Belt arms extend the life of your awning

- Over 500 fabrics to choose from
- Projections available: 5'3", 7'8", 8'6", 10'2", 11'9", 13'6"
- Widths from 3'8" to 46' (in 1/4" increments)
- Optional hood protects awning fabric from the elements