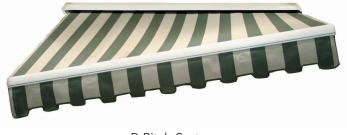

Elite Plus With Optional Drop Valance

Optional Cross-arm technology allows greater projection at smaller widths, down to 3'8"