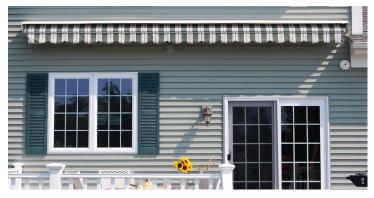

Elite Plus is our most versatile retractable awning, with an adjustable "R-Pitch" shoulder that allows you to fine tune your late day sun protection. This optional feature is a patented, swivel wrist system that enables each corner of the awning to drop independently with a simple eyelet and manual hand crank system. The Elite Plus is a premium awning designed to last for a lifetime.



Elite Plus shown in closed position



**R-Pitch System** 

## **STANDARD COLORS**





CHARCOAL



SAND JET E

JET BLACK (gloss)



## THE BENEFITS OF AN ELITE PLUS AWNING

BROWN

- Built-in level on front bar for precision R-Pitch adjustments
- Unique cross-arm functionality available on units down to 3' 8" width
- Up to 24' wide drop valance available on projections up to 11' 9"
- Overall pitch adjustment up to 50° for complete coverage
- Belt arms extend the life of your awning

- Over 500 fabrics to choose from
- Projections available: 5'3", 7'8", 8'6", 10'2", 11'9", 13'6"
- Widths from 3'8" to 46' (in 1/4" increments)
- Optional hood protects awning fabric from the elements



Elite Plus With Optional Drop Valance



Optional Cross-arm technology allows greater projection at smalle