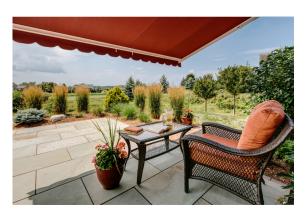

Elite Plus With Optional Drop Valance

Optional Cross-arm technology allows greater projection at smaller widths, down to 3'8"