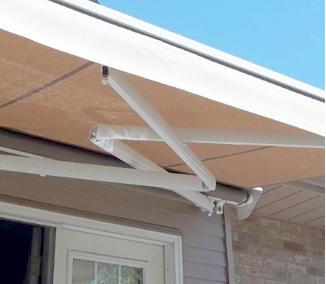

e Elite Plus is a premium awning designed to last for a lifetime.



Elite Plus shown in closed position



**R-Pitch System** 

## **STANDARD COLORS**





CHARCOAL



SAND JET E

JET BLACK (gloss)



## THE BENEFITS OF AN ELITE PLUS AWNING

BROWN

- Built-in level on front bar for precision R-Pitch adjustments
- Unique cross-arm functionality available on units down to 3' 8" width
- Up to 24' wide drop valance available on projections up to 11' 9"
- Overall pitch adjustment up to 50° for complete coverage
- Belt arms extend the life of your awning

- Over 500 fabrics to choose from
- Projections available: 5'3", 7'8", 8'6", 10'2", 11'9", 13'6"
- Widths from 3'8" to 46' (in 1/4" increments)
- Optional hood protects awning fabric from the elements



Elite Plus With Optional Drop Valance



Optional Cross-arm technology allows greater projection at smaller widths, down to 3'8"

## **KE AFFILIATE:**



## keoutdoordesign.us