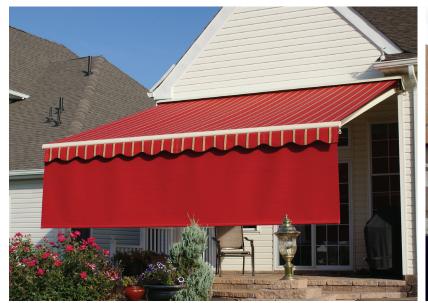

e eyelet and manual hand crank system. The Elite Plus is a premium awning designed to last for a lifetime.



Elite Plus shown in closed position



**R-Pitch System** 

## **STANDARD COLORS**





CHARCOAL



SAND JET E

JET BLACK (gloss)



## THE BENEFITS OF AN ELITE PLUS AWNING

BROWN

- Built-in level on front bar for precision R-Pitch adjustments
- Unique cross-arm functionality available on units down to 3' 8" width
- Up to 24' wide drop valance available on projections up to 11' 9"
- Overall pitch adjustment up to 50° for complete coverage
- Belt arms extend the life of your awning

- Over 500 fabrics to choose from
- Projections available: 5'3", 7'8", 8'6", 10'2", 11'9", 13'6"
- Widths from 3'8" to 46' (in 1/4" increments)
- Optional hood protects awning fabric from the elements



Elite Plus With Optional Drop Valance



Optional Cross-arm technology allows greater projection at smaller widths, down to 3'8"

## **KE AFFILIATE:**



## keoutdoordesign.us