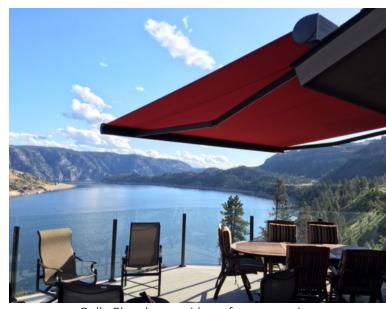

Bella Plus features an expanded projection range up to 13' 5" and can be configured with either a manual or motorized drop valance for additional protection from low-angle bright sun (on models up to 11' 9" projection). Bella Plus has a versatile design that allows mounting to wall, soffit or roof.

Bella Plus shown with roof mount option

**KE AFFILIATE:** 

keoutdoordesign.us