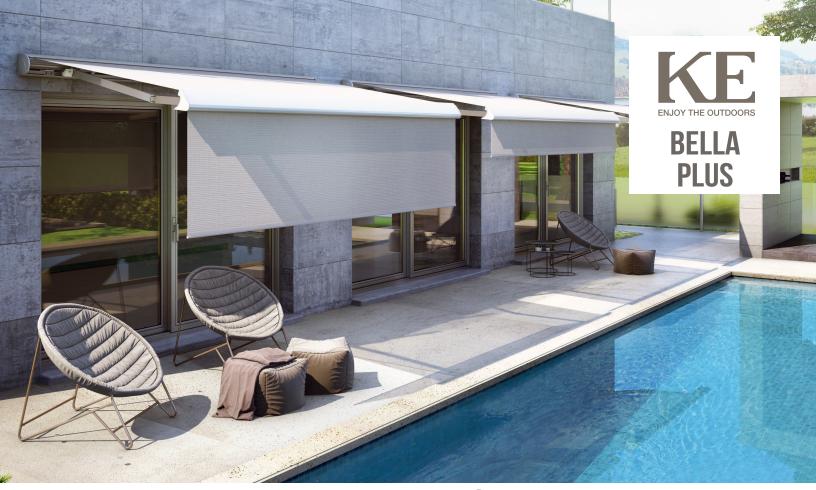

Full Cassette

Semi-Cassette

13′5″

Automation

Lighting

Learn More

Bella Plus is beautiful retractable awning that is available with either full cassette or semi cassette options and includes a bottom cover to help protect fabric from the elements.

Bella Plus features an expanded projection range up to 13' 5" and can be configured with either a manual or motorized drop valance for additional protection from low-angle bright sun (on models up to 11' 9" projection). Bella Plus has a versatile design that allows mounting to wall, soffit or roof.