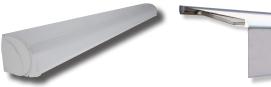

Full Cassette

Semi-Cassette

13′5″

Automation

Lighting

Learn More

Bella Plus is beautiful retractable awning that is available with either full cassette or semi cassette options and includes a bottom cover to help protect fabric from the elements.

Bella Plus features an expanded projection range up to 13' 5" and can be configured with either a manual or motorized drop valance for additional protection from low-angle bright sun (on models up to 11' 9" projection). Bella Plus has a versatile design that allows mounting to wall, soffit or roof.