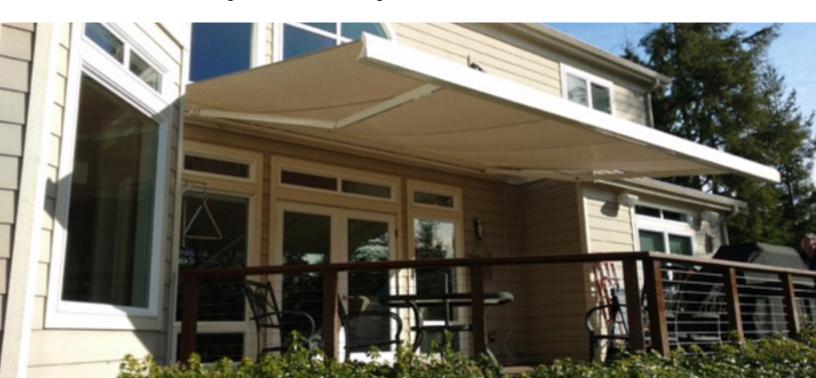

Full Cassette

Semi-Cassette

13′5″

Automation

Lighting

Learn More

Bella Plus is beautiful retractable awning that is available with either full cassette or semi cassette options and includes a bottom cover to help protect fabric from the elements.

Bella Plus features an expanded projection range up to 13' 5" and can be configured with either a manual or motorized drop valance for additional protection from low-angle bright sun (on models up to 11' 9" projection). Bella Plus has a versatile design that allows mounting to wall, soffit or roof.

Bella Plus shown with roof mount option

**KE AFFILIATE:** 

keoutdoordesign.us