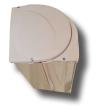

## CASSETTE OPTIONS AND BENEFITS OF BELLA PLUS

Semi cassette with drop valance option

Full Cassette option

Full cassette with drop valance option

Full cassette in closed position

Full cassette in open position

- The internal tray supports the roller tube, allowing Bella Plus to accommodate widths up to 26' 0" without the need for center support brackets that can damage fabric through friction and abrasion.
- Motorized drop valance available up to 11' 9" projection.
- LED lights are available on all projections.