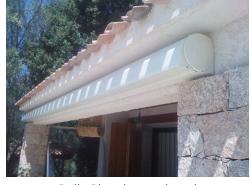

Full Cassette

Semi-Cassette

13′5″

Automation

Lighting

Learn More

Bella Plus is beautiful retractable awning that is available with either full cassette or semi cassette options and includes a bottom cover to help protect fabric from the elements.

Bella Plus features an expanded projection range up to 13' 5" and can be configured with either a manual or motorized drop valance for additional protection from low-angle bright sun (on models up to 11' 9" projection). Bella Plus has a versatile design that allows mounting to wall, soffit or roof.

Bella Plus shown with roof mount option

**KE AFFILIATE:** 

keoutdoordesign.us