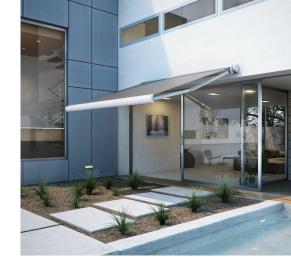

Full

Cassette mph

20'

Automation Lighting

Learn More

Domina is a full cassette retractable awning. The lighter weight design combined with a reduced profile height enables wall, soffit, or roof mounted applications with a sleek, modern appearance and advanced operational technology.

Available in 5 color options, the stylish full cassette enclosure offers complete fabric and hardware protection from the elements.

## THE BENEFITS OF DOMINA

- A sophisticated, classic design that integrates easily into all styles of architecture.
- Full cassette design protects awning fabric.
- Rotational pitch adjustment from 0 to 80 degrees allows for optimal and convenient adjustment of the cassette housing.
- Belt arm technology dramatically increases cycle count lifespan and durability of the system.