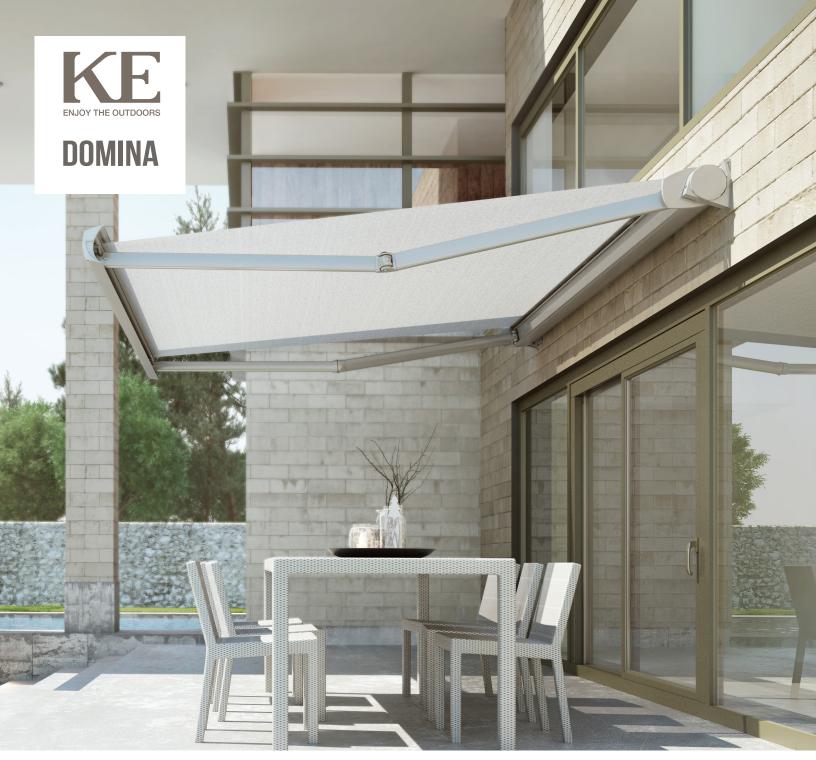

Full

Cassette mph

20'

Automation Lighting

Learn More

Domina is a full cassette retractable awning. The lighter weight design combined with a reduced profile height enables wall, soffit, or roof mounted applications with a sleek, modern appearance and advanced operational technology.

Available in 5 color options, the stylish full cassette enclosure offers complete fabric and hardware protection from the elements.

## THE BENEFITS OF DOMINA

- A sophisticated, classic design that integrates easily into all styles of architecture.
- Full cassette design protects awning fabric.
- Rotational pitch adjustment from 0 to 80 degrees allows for optimal and convenient adjustment of the cassette housing.
- Belt arm technology dramatically increases cycle count lifespan and durability of the system.

- Easy, time saving installation with lighter weight design, variable mounting plate size option and reduced profile height.
- LED lights are available on all projections.
- Motorized or manual operation.
- Limited Lifetime Warranty