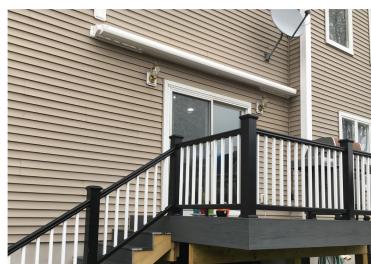

Full

Cassette mph

20'

Automation Lighting

Learn More

Domina is a full cassette retractable awning. The lighter weight design combined with a reduced profile height enables wall, soffit, or roof mounted applications with a sleek, modern appearance and advanced operational technology.

## THE BENEFITS OF DOMINA

- A sophisticated, classic design that integrates easily into all styles of architecture.
- Full cassette design protects awning fabric.
- Rotational pitch adjustment from 0 to 80 degrees allows for optimal and convenient adjustment of the cassette housing.
- Belt arm technology dramatically increases cycle count lifespan and durability of the system.

- Easy, time saving installation with lighter weight design, variable mounting plate size option and reduced profile height.
- LED lights are available on all projections.
- Motorized or manual operation.
- Limited Lifetime Warranty