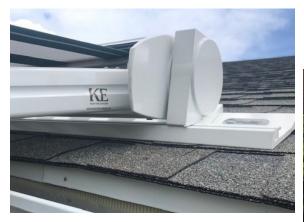

Full

Cassette mph

20'

Automation Lighting

Learn More

Domina is a full cassette retractable awning. The lighter weight design combined with a reduced profile height enables wall, soffit, or roof mounted applications with a sleek, modern appearance and advanced operational technology.

## THE BENEFITS OF DOMINA

- A sophisticated, classic design that integrates easily into all styles of architecture.
- Full cassette design protects awning fabric.
- Rotational pitch adjustment from 0 to 80 degrees allows for optimal and convenient adjustment of the cassette housing.
- Belt arm technology dramatically increases cycle count lifespan and durability of the system.

- Easy, time saving installation with lighter weight design, variable mounting plate size option and reduced profile height.
- LED lights are available on all projections.
- Motorized or manual operation.
- Limited Lifetime Warranty