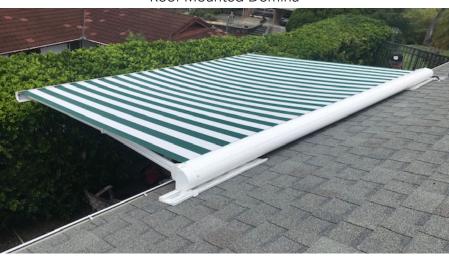

Full

Cassette mph

20'

Automation Lighting

Learn More

Domina is a full cassette retractable awning. The lighter weight design combined with a reduced profile height enables wall, soffit, or roof mounted applications with a sleek, modern appearance and advanced operational technology.

Available in 5 color options, the stylish full cassette enclosure offers complete fabric and hardware protection from the elements.