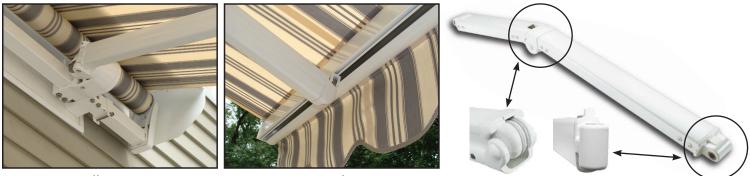

For even more flexibility, Triumph can be mounted on a wall, soffit or roof in order to maximize vertical height when desired.

Triumph is available in 3 standard colors to complement the look of your home for maximum curb appeal.

Wall mount

Drop valance