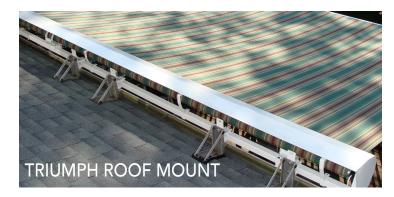

For even more flexibility, Triumph can be mounted on a wall, soffit or roof in order to maximize vertical height when desired.

White

Sand

Charcoal

| TECHNICAL SPECIFICATIONS  |                                                                   |
|---------------------------|-------------------------------------------------------------------|
| Width                     | 15' 9" - 30' (1/4" increments)                                    |
| Projections               | 13' 5", 14' 3", 15' 1", 15' 11"                                   |
| Operation                 | Motorized only                                                    |
| Torsion bar               | 50mm x 50mm, Galvanized Steel - Polyester Powder Coated           |
| Mounting options          | Wall, soffit (upcharge), or roof                                  |
| Warranty                  | Limited Lifetime Frame Warranty                                   |
| Roller Tube               | 85mm, Galvanized Steel                                            |
| Frame Colors              | White, Sand, Charcoal                                             |
| Drop valance (optional)   | Motorized or manual, up to 24" widths on projections up to 15' 1" |
| Unit Profile with hood    | 12″ high x 12″ deep                                               |
| Unit Profile without hood | 11″ high x 10″ deep                                               |