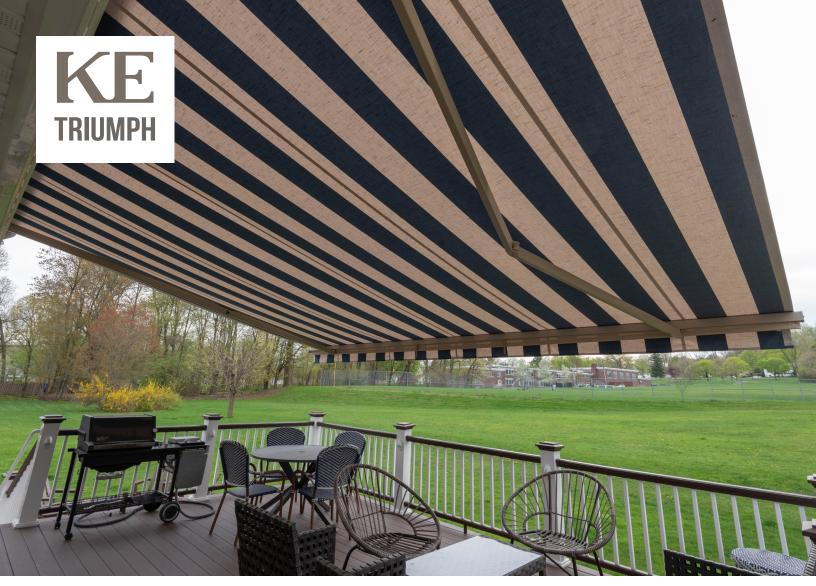

KE's Triumph awning allows for a maximum projection of 15' 11". That provides a massive 480 square feet of shade in an awning that can go to 24' in width. Available with optional motorized <u>drop valance</u> up to 15' 1", Triumph has you covered from every sun angle.

For even more flexibility, Triumph can be mounted on a wall, soffit or roof in order to maximize vertical height when desired.

## THE BENEFITS OF TRIUMPH

- At 15'11" the Triumph is the largest projecting lateral arm awning
- Ability to create up to 480 square feet of cool shade
- More than 500 fabric choices to choose from
- Unrivaled 50mm torsion bar and 85mm roller tube
- Motorized for manual drop valance available up to 24' width and up to 15' 1" projection
- Teflon coated bushings with stainless steel pins keep unit quiet and maintenance free
- Heavy duty arm profiles and shoulder configuration
- Aluminum hood available and recommended for motor and fabric protection