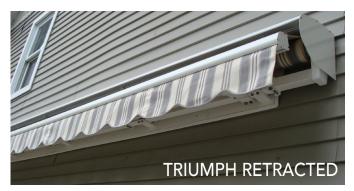

KE's Triumph awning allows for a maximum projection of 15' 11". That provides a massive 480 square feet of shade in an awning that can go to 24' in width. Available with optional motorized <u>drop valance</u> up to 15' 1", Triumph has you covered from every sun angle.

## THE BENEFITS OF TRIUMPH

- At 15'11" the Triumph is the largest projecting lateral arm awning
- Ability to create up to 480 square feet of cool shade
- More than 500 fabric choices to choose from
- Unrivaled 50mm torsion bar and 85mm roller tube
- Motorized for manual drop valance available up to 24' width and up to 15' 1" projection
- Teflon coated bushings with stainless steel pins keep unit quiet and maintenance free
- Heavy duty arm profiles and shoulder configuration
- Aluminum hood available and recommended for motor and fabric protection