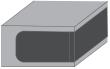

## **COLOR OPTIONS FOR QUBICA FLAT**

Qubica is offered in any combination of White, Charcoal or Grey as shown. Custom colors available on all units.

Widths: 7'4"- 23'

Projections: 5'3", 7'8", 8'6", 10'2", 11'9"

CHARCOAL

**GREY** 

White / Grey

White / Charcoal

White / White

Grey / White

Charcoal/ White

Charcoal / Charcoal