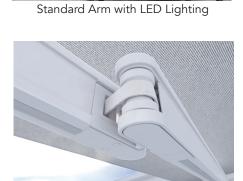

Cassette

mph

Home Automation Lighting

Learn More

Qubica Flat combines the very best of functionality and style. Hardware and fasteners are hidden from view to create an elegant appearance. The optional Aki arm with integrated, recessed LED lighting creates a warm, inviting space to entertain well into the evening hours, or to brighten up a cloudy day.

Grey / Charcoal

Charcoal / Grey

Grey / Grey

Optional Aki Arm with LED Lights and Hidden Fasteners

3/2/22 2:57 PM