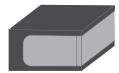

## **COLOR OPTIONS FOR QUBICA FLAT**

Qubica is offered in any combination of White, Charcoal or Grey as shown. Custom colors available on all units.

Widths: 7'4"- 23'

Projections: 5'3", 7'8", 8'6", 10'2", 11'9"

CHARCOAL

**GREY** 

White / Grey

White / Charcoal

White / White

Grey / White

Charcoal/ White

Charcoal / Charcoal