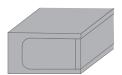

## **COLOR OPTIONS FOR QUBICA FLAT**

Qubica is offered in any combination of White, Charcoal or Grey as shown. Custom colors available on all units.

Widths: 7'4"- 23'

Projections: 5'3", 7'8", 8'6", 10'2", 11'9"

Grey / Charcoal

Charcoal / Grey

Grey / Grey

Optional Aki Arm with LED Lights and Hidden Fasteners

3/2/22 2:57 PM