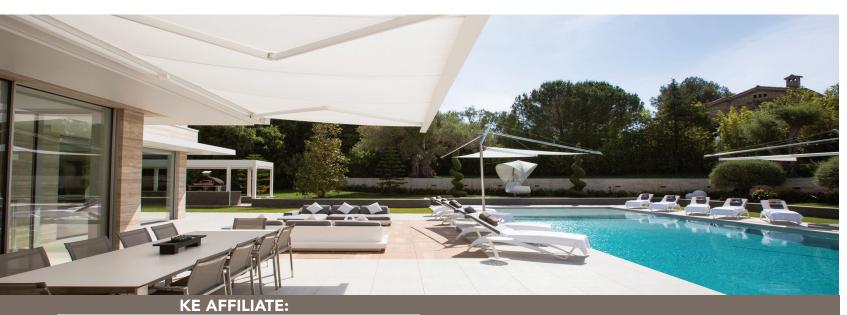

Cassette

mph

Home Automation Lighting

Learn More

Qubica Flat combines the very best of functionality and style. Hardware and fasteners are hidden from view to create an elegant appearance. The optional Aki arm with integrated, recessed LED lighting creates a warm, inviting space to entertain well into the evening hours, or to brighten up a cloudy day.

Elegant and sophisticated even when closed, the Qubica awning offers greater outdoor luxury.

Qubica Flat.indd 1 3/2/22 2:57 PM