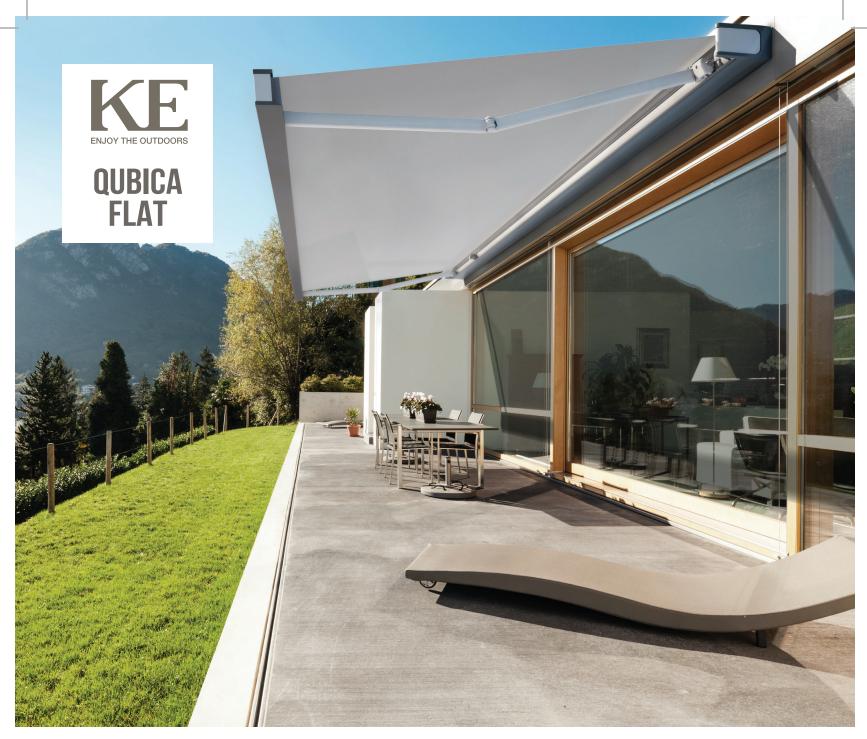

Cassette

mph

Home Automation Lighting

Learn More

Qubica Flat combines the very best of functionality and style. Hardware and fasteners are hidden from view to create an elegant appearance. The optional Aki arm with integrated, recessed LED lighting creates a warm, inviting space to entertain well into the evening hours, or to brighten up a cloudy day.

Elegant and sophisticated even when closed, the Qubica awning offers greater outdoor luxury.

Qubica Flat.indd 1 3/2/22 2:57 PM