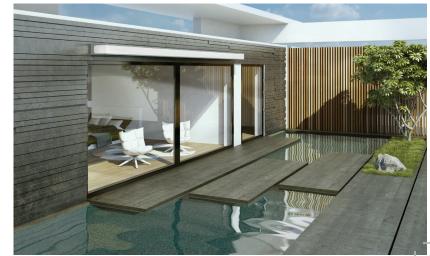

Cassette

mph

Home Automation Lighting

Learn More

Qubica Flat combines the very best of functionality and style. Hardware and fasteners are hidden from view to create an elegant appearance. The optional Aki arm with integrated, recessed LED lighting creates a warm, inviting space to entertain well into the evening hours, or to brighten up a cloudy day.

Elegant and sophisticated even when closed, the Qubica awning offers greater outdoor luxury.

Qubica Flat.indd 1 3/2/22 2:57 PM