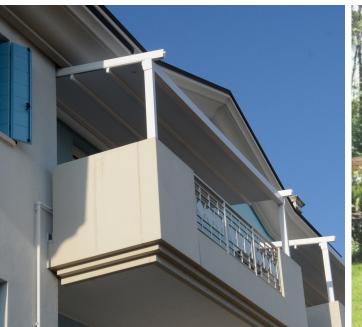

wide Lighting Automation Lead Time Mounted More

The Gennius A100 aluminum pergola has an elegant, slim design that makes it perfect for either residential or commercial installation. The roof design causes the fabric to seal against the patented side rails with a double gasket, directing rainwater to the integrated front gutter and downspouts. Structural rafter and post columns are engineered with strong and durable extruded aluminum profiles. Guide rails are attached to brackets to accommodate mounting on wall, soffit, or roof. Easy to install, A100 is a durable, wind-resistant shading solution for your home or business. The versatile A100 can alternatively be mounted on top of an existing structure.