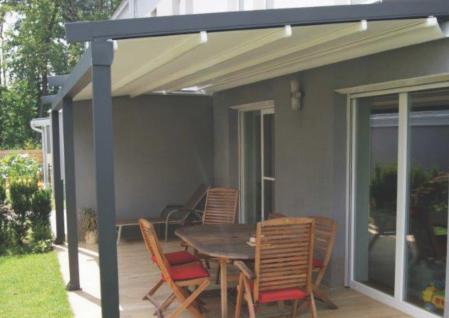

wide Lighting Automation Lead Time Mounted More

The Gennius A100 aluminum pergola has an elegant, slim design that makes it perfect for either residential or commercial installation. The roof design causes the fabric to seal against the patented side rails with a double gasket, directing rainwater to the integrated front gutter and downspouts. Structural rafter and post columns are engineered with strong and durable extruded aluminum profiles. Guide rails are attached to brackets to accommodate mounting on wall, soffit, or roof. Easy to install, A100 is a durable, wind-resistant shading solution for your home or business. The versatile A100 can alternatively be mounted on top of an existing structure.

Complete your outdoor enclosure with optional curtains or drop screens, which can be manual or motorized. Motorized operation is achieved through a remote control or an app on a mobile device. Fabric options include a wide variety of screens or crystal-clear vinyl windows.