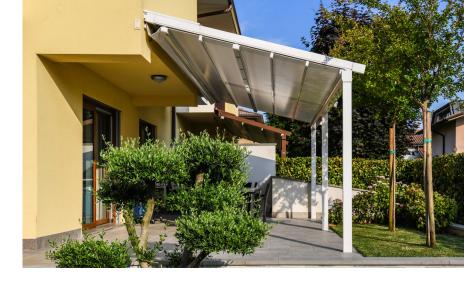

wide Lighting Automation Lead Time Mounted More

The Gennius A100 aluminum pergola has an elegant, slim design that makes it perfect for either residential or commercial installation. The roof design causes the fabric to seal against the patented side rails with a double gasket, directing rainwater to the integrated front gutter and downspouts. Structural rafter and post columns are engineered with strong and durable extruded aluminum profiles. Guide rails are attached to brackets to accommodate mounting on wall, soffit, or roof. Easy to install, A100 is a durable, wind-resistant shading solution for your home or business. The versatile A100 can alternatively be mounted on top of an existing structure.