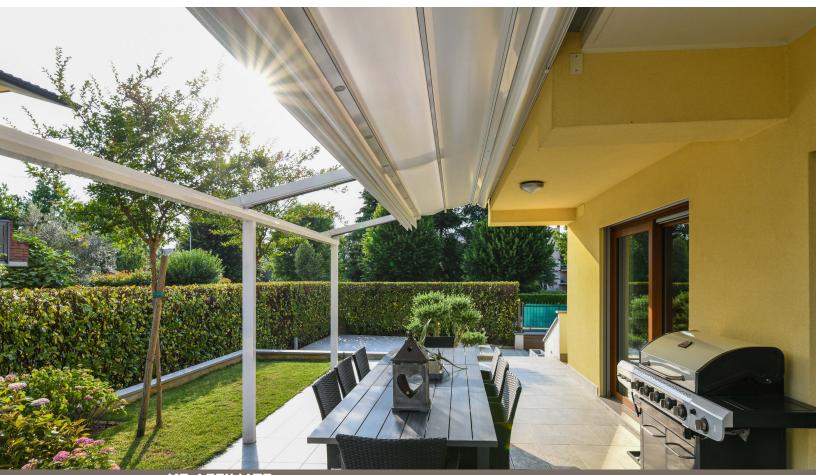

wide Lighting Automation Lead Time Mounted More

The Gennius A100 aluminum pergola has an elegant, slim design that makes it perfect for either residential or commercial installation. The roof design causes the fabric to seal against the patented side rails with a double gasket, directing rainwater to the integrated front gutter and downspouts. Structural rafter and post columns are engineered with strong and durable extruded aluminum profiles. Guide rails are attached to brackets to accommodate mounting on wall, soffit, or roof. Easy to install, A100 is a durable, wind-resistant shading solution for your home or business. The versatile A100 can alternatively be mounted on top of an existing structure.

Complete your outdoor enclosure with optional curtains or drop screens, which can be manual or motorized. Motorized operation is achieved through a remote control or an app on a mobile device. Fabric options include a wide variety of screens or crystal-clear vinyl windows.