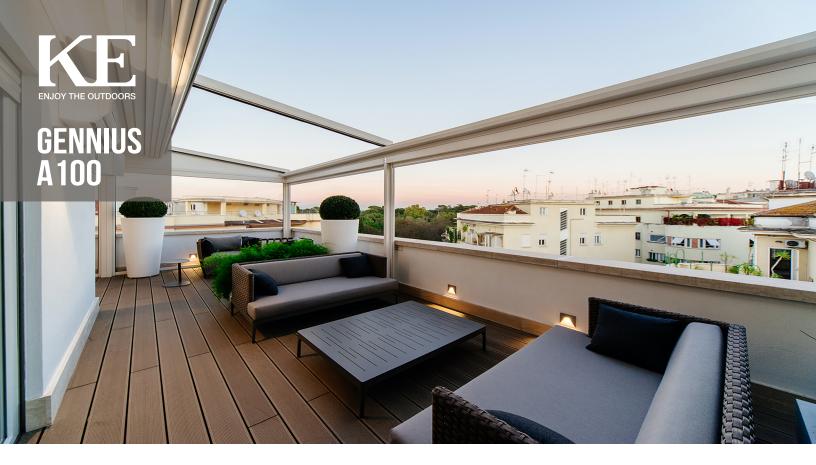

wide Lighting Automation Lead Time Mounted More

The Gennius A100 aluminum pergola has an elegant, slim design that makes it perfect for either residential or commercial installation. The roof design causes the fabric to seal against the patented side rails with a double gasket, directing rainwater to the integrated front gutter and downspouts. Structural rafter and post columns are engineered with strong and durable extruded aluminum profiles. Guide rails are attached to brackets to accommodate mounting on wall, soffit, or roof. Easy to install, A100 is a durable, wind-resistant shading solution for your home or business. The versatile A100 can alternatively be mounted on top of an existing structure.