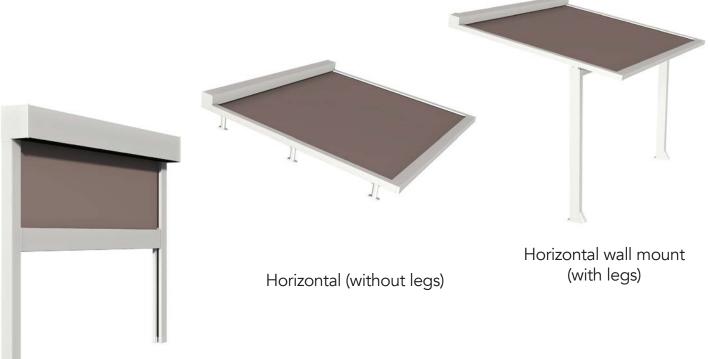

The Vertex has great versatility for different applications. Top mounted setup on an existing sub-structure, a wall or soffit mounting attachment to a structure with front post support in open space areas, as a vertical screen in patio openings or windows, and even for interior skylights where a direct inverted installation of the full cassette and tracks is possible.

Learn More

| SPECIFICATION<br>CHART                           | VERTICAL<br>INSTALLATION                   | HORIZONTAL<br>INSTALLATION<br>WITHOUT LEGS | HORIZONTAL WALL MOUNT INSTALLATION WITH LEGS |
|--------------------------------------------------|--------------------------------------------|--------------------------------------------|----------------------------------------------|
| Width (1/8" increments)                          | 3′ - 16′                                   | 3′ - 16′                                   | 3′ - 16′                                     |
| Projection (1/8" increments)                     | 3′ - 16′                                   | 3′ - 16′                                   | 3′ - 16′                                     |
| Clear vinyl windows -<br>width for Group 5A      | Yes 3' to 16'                              | N/A                                        | N/A                                          |
| Clear vinyl windows -<br>projection for Group 5A | 3′ - 12′                                   | N/A                                        | N/A                                          |
| Cassette options                                 | 5"                                         | 5"                                         | 5"                                           |
| Roller tube size                                 | 80 mm                                      | 80 mm                                      | 80 mm                                        |
| Complete fabric protection                       | Yes                                        | Yes                                        | Yes                                          |
| Hood                                             | Hood not<br>needed with<br>cassette option | Hood not<br>needed with<br>cassette option | Hood not<br>needed with<br>cassette option   |
| Fabric selections                                | Screen fabrics                             | Screen fabrics                             | Screen fabrics                               |
| Motorized or manual                              | Motorized only                             | Motorized only                             | Motorized only                               |
| Frame colors                                     | White, Brown,<br>Sand, Charcoal            | White, Brown,<br>Sand, Charcoal            | White, Brown,<br>Sand, Charcoal              |
| Custom colors                                    | N/A                                        | N/A                                        | N/A                                          |
| Framework warranty                               | 5 years                                    | 5 year                                     | 5 year                                       |