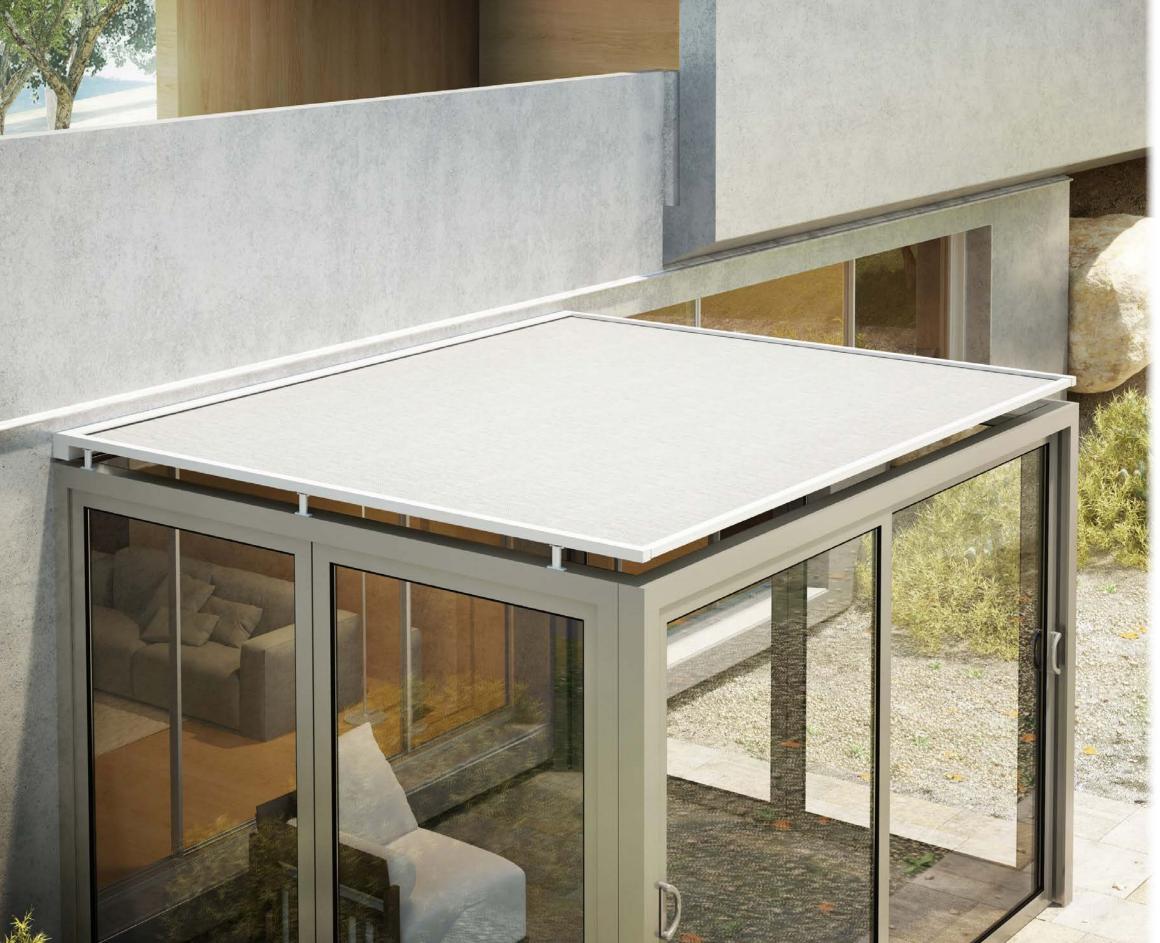

## VERTEX TENSION SCREEN SYSTEM

MADE FOR COMFORT

The Vertex Motorized Tension Screen System elevates zip track fabric guidance on horizontal or vertical solar screen shading to a new level. The sleek 5" cassette housing combined with spring/belt tensioning in the zip track rails is practical and stylish while its purpose is functional and essential for enhanced performance on solar screen protection.

The Vertex has great versatility for different applications. Top mounted setup on an existing sub-structure, a wall or soffit mounting attachment to a structure with front post support in open space areas, as a vertical screen in patio openings or windows, and even for interior skylights where a direct inverted installation of the full cassette and tracks is possible.