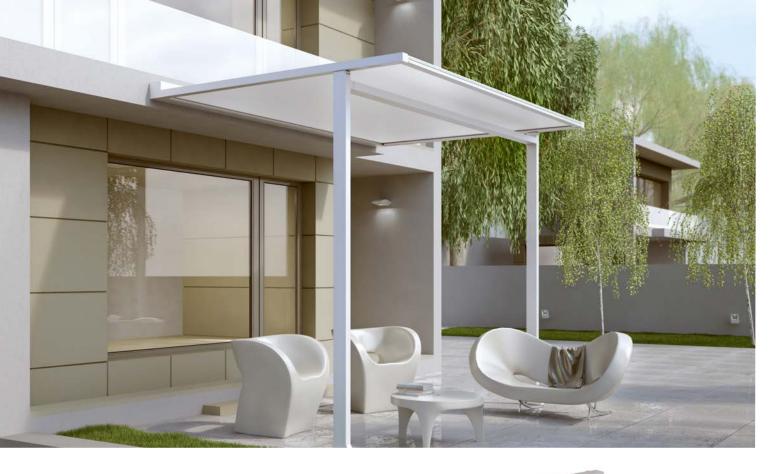

The Vertex has great versatility for different applications. Top mounted setup on an existing sub-structure, a wall or soffit mounting attachment to a structure with front post support in open space areas, as a vertical screen in patio openings or windows, and even for interior skylights where a direct inverted installation of the full cassette and tracks is possible.