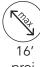

Multiple fabric selections are available from screen mesh materials to opaque shading fabrics designed to custom size and cover an area of up to 16' in width with a maximum 16' projection. Additional units for more space coverage can be installed side by side with minimal gap, dual track guidance is also available.