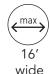

Multiple fabric selections are available from screen mesh materials to opaque shading fabrics designed to custom size and cover an area of up to 16' in width with a maximum 16' projection. Additional units for more space coverage can be installed side by side with minimal gap, dual track guidance is also available.