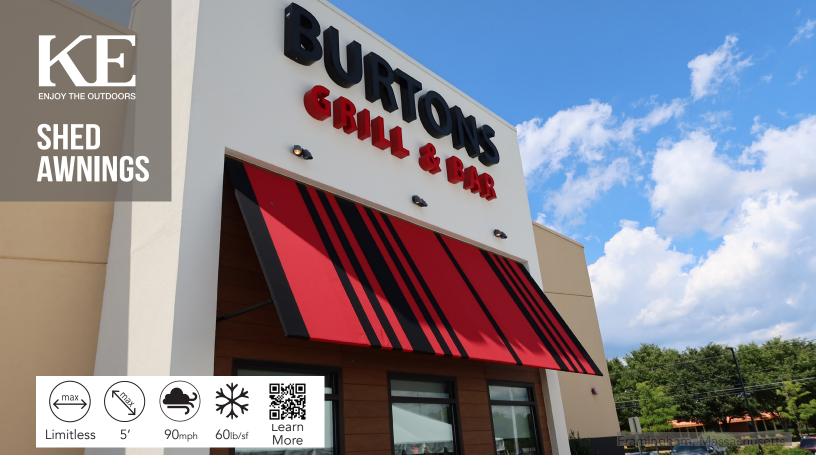

The **Shed Awning** by KE is an industry workhorse – a classic that has stood the test of time and remains the awning of choice for a wide variety of restaurants, retail stores and businesses of all sizes.

A series of shed awnings can be installed side by side to create a facade of any desired length over windows and doors. With the addition of **custom graphics**, your shed awning can carry your business' identity, attracting customers to your location and promoting your unique brand, your phone number and your signature style within your community.

## **Custom Graphics**

Lettering and signage can be applied to fabrics in a variety of methods. Decorate your awning with your company's logo, name, address and slogan.