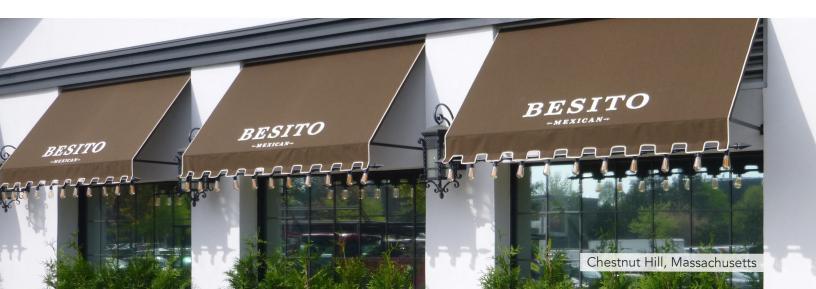

A series of shed awnings can be installed side by side to create a facade of any desired length over windows and doors. With the addition of **custom graphics**, your shed awning can carry your business' identity, attracting customers to your location and promoting your unique brand, your phone number and your signature style within your community.

## **Custom Graphics**

Lettering and signage can be applied to fabrics in a variety of methods. Decorate your awning with your company's logo, name, address and slogan.