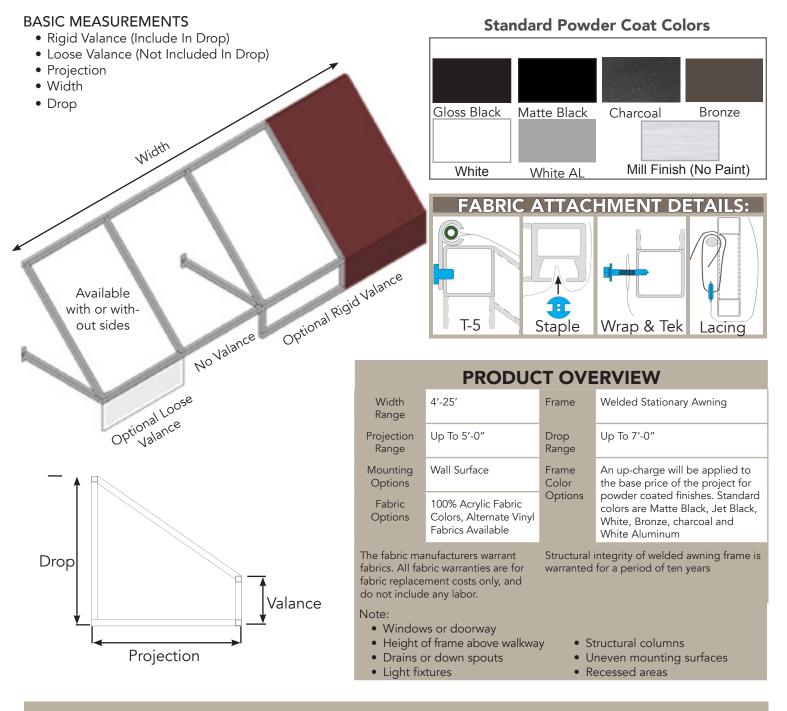

Available in a wide variety of high quality powder coated colors, styles and shapes, shed awnings are made to your exact specifications every time. Choose from styles with sides or no sides, and from three different kinds of valance, or no valance.

## **TYPES OF SHED AWNINGS**