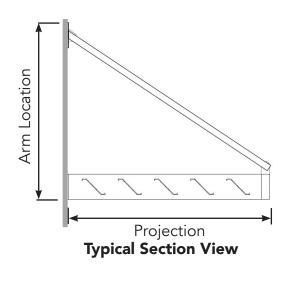

## **BASIC MEASUREMENTS**

- Width
- Arm Mounting Location
- Projection
- Windows or doorway
- Height of frame above walkway
- Scuppers or down spouts
- Light fixtures
- Structural columns
- Uneven mounting surfaces
- Recessed areas