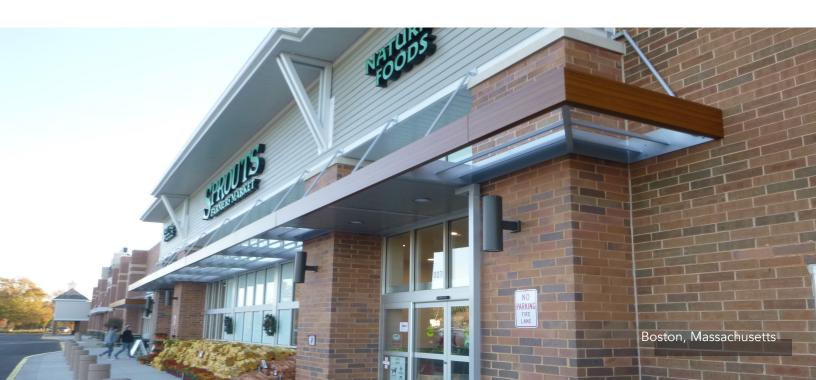

Louver canopies are an excellent choice for restaurants, outdoor shopping malls, schools and office buildings. With the capacity to hold snow load without the need for vertical posts, these awnings are not only strong and versatile, but also completely unobtrusive and trouble-free.

Louver awnings not only work well over doors, but also provide protection over windows and walkways, too. Use hanger rod awnings to increase visibility to identify customer service areas, employee entrances and exit ramps, and other areas around your building.