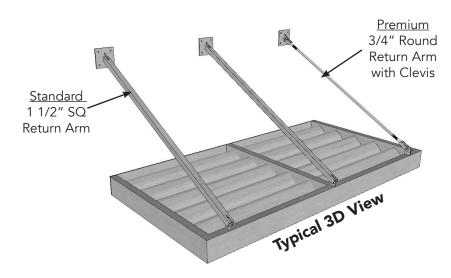

## **BASIC MEASUREMENTS**

- Width
- Arm Mounting Location
- Projection
- Windows or doorway
- Height of frame above walkway
- Scuppers or down spouts
- Light fixtures
- Structural columns
- Uneven mounting surfaces
- Recessed areas