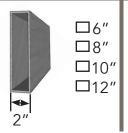

## Fascia Option

'Z' Blade Louver

| PRODUCT OVERVIEW    |                                                                                                                                                                                                                                                         |       |               |
|---------------------|---------------------------------------------------------------------------------------------------------------------------------------------------------------------------------------------------------------------------------------------------------|-------|---------------|
| Width Range         | Up To 14'- 0"                                                                                                                                                                                                                                           | Frame | Welded Canopy |
| Mounting Options    | Engineered hardware included for standard wall connections. See fastener detail specification page. For attachments outside standard applications, Pricing available on a per case basis.                                                               |       |               |
| Frame Color Options | All products will be powder coated. Colors outside of our standard will be subject to an up-charge. Standard colors are Matte Black, Gloss Black, White, Bronze, Charcoal and White Aluminum. See our specification sheet for additional color options. |       |               |