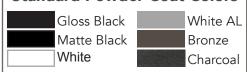

## Standard Powder Coat Colors

## Fascia Option

'Z' Blade Louver

| PRODUCT OVERVIEW    |                                                                                                                                                                                                                                                         |       |               |
|---------------------|---------------------------------------------------------------------------------------------------------------------------------------------------------------------------------------------------------------------------------------------------------|-------|---------------|
| Width Range         | Up To 14'- 0"                                                                                                                                                                                                                                           | Frame | Welded Canopy |
| Mounting Options    | Engineered hardware included for standard wall connections. See fastener detail specification page. For attachments outside standard applications, Pricing available on a per case basis.                                                               |       |               |
| Frame Color Options | All products will be powder coated. Colors outside of our standard will be subject to an up-charge. Standard colors are Matte Black, Gloss Black, White, Bronze, Charcoal and White Aluminum. See our specification sheet for additional color options. |       |               |