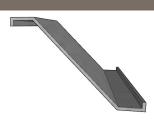

## Fascia Option

'Z' Blade Louver

| PRODUCT OVERVIEW    |                                                                                                                                                                                                                                                         |       |               |
|---------------------|---------------------------------------------------------------------------------------------------------------------------------------------------------------------------------------------------------------------------------------------------------|-------|---------------|
| Width Range         | Up To 14'- 0"                                                                                                                                                                                                                                           | Frame | Welded Canopy |
| Mounting Options    | Engineered hardware included for standard wall connections. See fastener detail specification page. For attachments outside standard applications, Pricing available on a per case basis.                                                               |       |               |
| Frame Color Options | All products will be powder coated. Colors outside of our standard will be subject to an up-charge. Standard colors are Matte Black, Gloss Black, White, Bronze, Charcoal and White Aluminum. See our specification sheet for additional color options. |       |               |