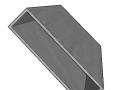

## **TYPES OF LOUVER CANOPY**

## Fascia Option

'Z' Blade Louver

| PRODUCT OVERVIEW    |                                                                                                                                                                                                                                                         |       |               |
|---------------------|---------------------------------------------------------------------------------------------------------------------------------------------------------------------------------------------------------------------------------------------------------|-------|---------------|
| Width Range         | Up To 14'- 0"                                                                                                                                                                                                                                           | Frame | Welded Canopy |
| Mounting Options    | Engineered hardware included for standard wall connections. See fastener detail specification page. For attachments outside standard applications, Pricing available on a per case basis.                                                               |       |               |
| Frame Color Options | All products will be powder coated. Colors outside of our standard will be subject to an up-charge. Standard colors are Matte Black, Gloss Black, White, Bronze, Charcoal and White Aluminum. See our specification sheet for additional color options. |       |               |