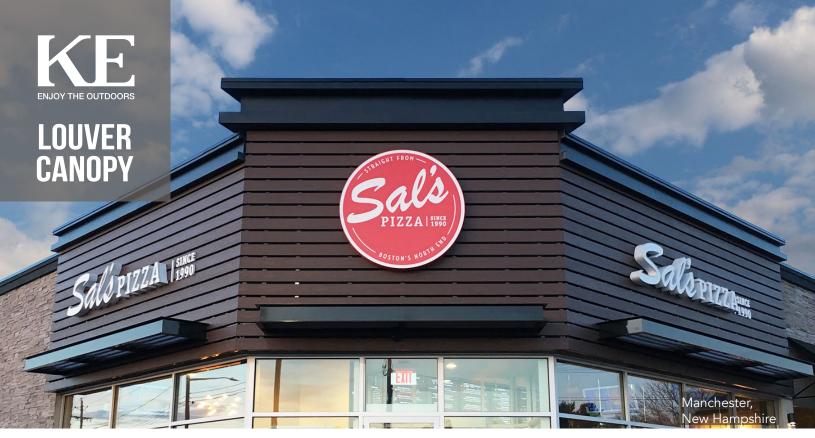

Louver canopies are an excellent choice for restaurants, outdoor shopping malls, schools and office buildings. With the capacity to hold snow load without the need for vertical posts, these awnings are not only strong and versatile, but also completely unobtrusive and trouble-free.

Constructed from aluminum, Louver canopies do not rust and provide many years of maintenance-free service. Easy to install, these canopies are also completely customizable to suit your taste and your business' brand.

Louver awnings not only work well over doors, but also provide protection over windows and walkways, too. Use hanger rod awnings to increase visibility to identify customer service areas, employee entrances and exit ramps, and other areas around your building.