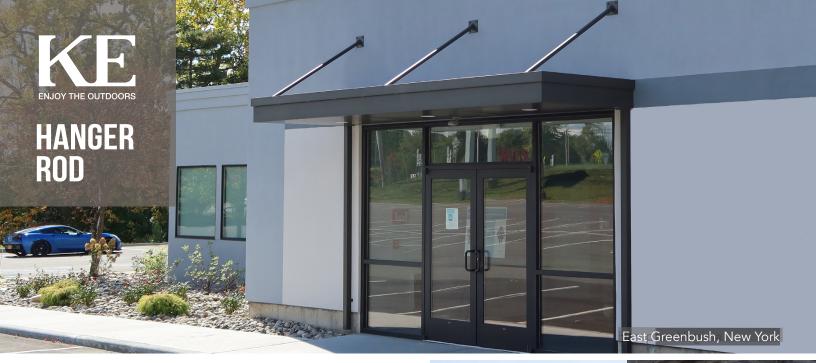

Hanger rod canopies are an excellent choice for restaurants, outdoor shopping malls, schools and office buildings. With the capacity to hold snow load without the need for vertical posts, these awnings are not only strong and versatile, but also completely unobtrusive and trouble-free.

Hanger rod awnings not only work well over doors, but also provide protection from sun and rain at loading docks, over drive-thru areas, and anywhere you want to help keep windows clean from rain and snow. Use hanger rod awnings to increase visibility to identify customer service areas, employee entrances and exit ramps.