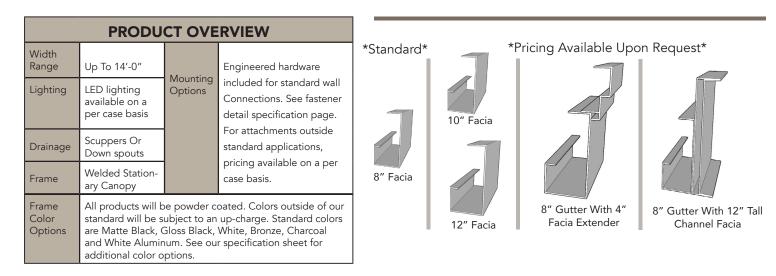

## **BASIC MEASUREMENTS**

- Width
- Arm Mounting Location
- Projection
- Windows or doorway
- Height of frame above walkway
- Scuppers or down spouts
- Light fixtures
- Structural columns
- Uneven mounting surfaces
- Recessed areas