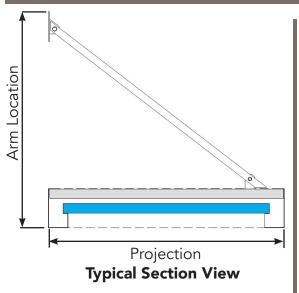

## **BASIC MEASUREMENTS**

- Width
- Arm Mounting Location
- Projection
- Windows or doorway
- Height of frame above walkway
- Scuppers or down spouts
- Light fixtures
- Structural columns
- Uneven mounting surfaces
- Recessed areas