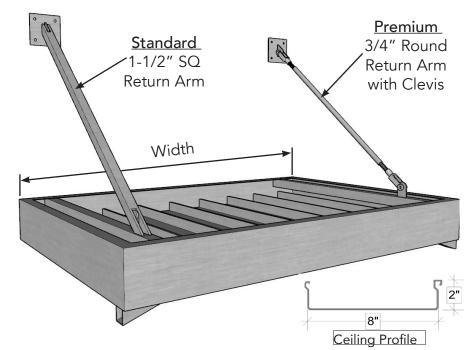

## **BASIC MEASUREMENTS**

- Width
- Arm Mounting Location
- Projection
- Windows or doorway
- Height of frame above walkway
- Scuppers or down spouts
- Light fixtures
- Structural columns
- Uneven mounting surfaces
- Recessed areas