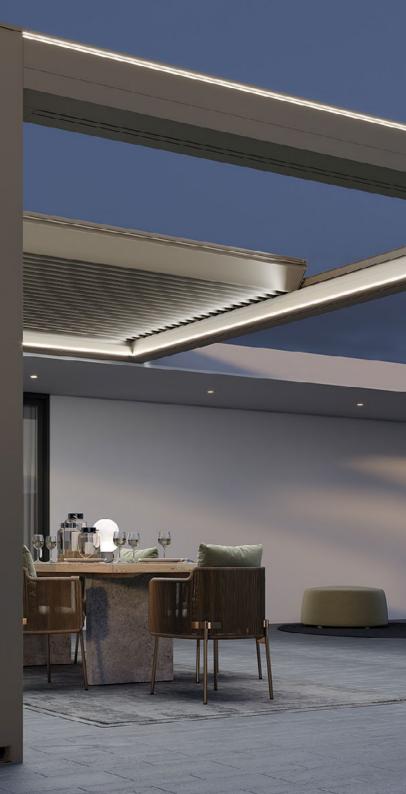

#### Innovative system

Retractable louver blades, stacked to one side. The louver blades rotate in a single movement closing and opening. Maximum dimensions for a single module: Width 450cm, Projection 611cm.

#### **Compact sizes**

28 Louver blades in the maximum projection. Maximum size of stacked louver blades of 106,6 cm.

### LED Lighting

Lighting with LED strips along the internal and external perimeter.