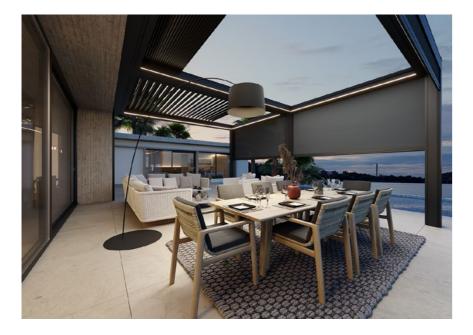

#### Open or closed?

Kedry Skylife gives the possibility to customize all types of sceneries. Besides the roof cover, also the sides can be opened or closed by equipping the Skylife with integrated drop awnings, sliding glass systems and draped curtains.

### LED Lighting

Lighting with LED strips along the internal and external perimeter.