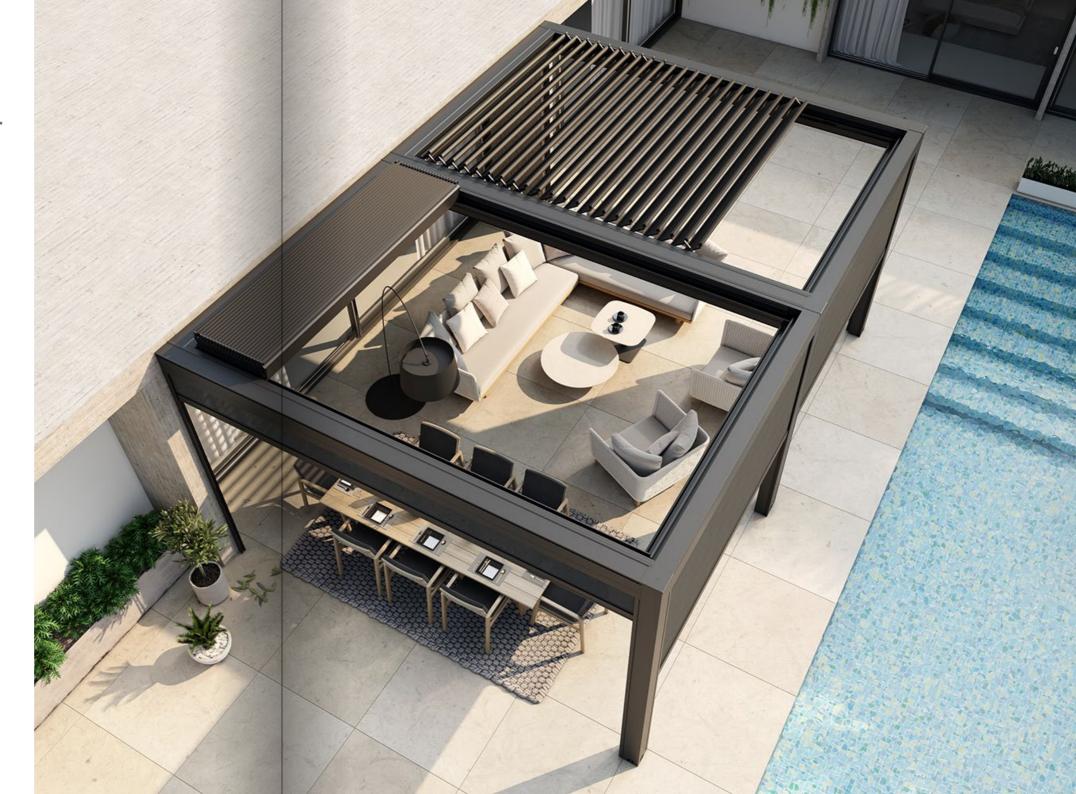

## <u>Design</u> meets <u>functionality</u>

#### Innovative system

Retractable louver blades, stacked to one side. The louver blades rotate in a single movement closing and opening. Maximum dimensions for a single module: Width 450cm, Projection 611cm.

Modular system

Attachable modules without limits of dimensions in width or projection.

#### Open or closed?

Kedry Skylife gives the possibility to customize all types of sceneries. Besides the roof cover, also the sides can be opened or closed by equipping the Skylife with integrated drop awnings, sliding glass systems and draped curtains.