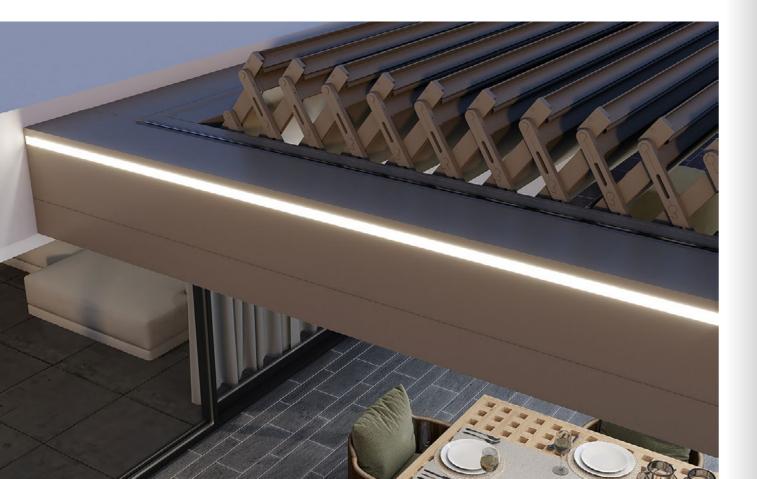

#### Innovative system

Retractable louver blades, stacked to one side. The louver blades rotate in a single movement closing and opening. Maximum dimensions for a single module: Width 450cm, Projection 611cm.

#### **Compact sizes**

28 Louver blades in the maximum projection. Maximum size of stacked louver blades of 106,6 cm.

### LED Lighting

Lighting with LED strips along the internal and external perimeter.