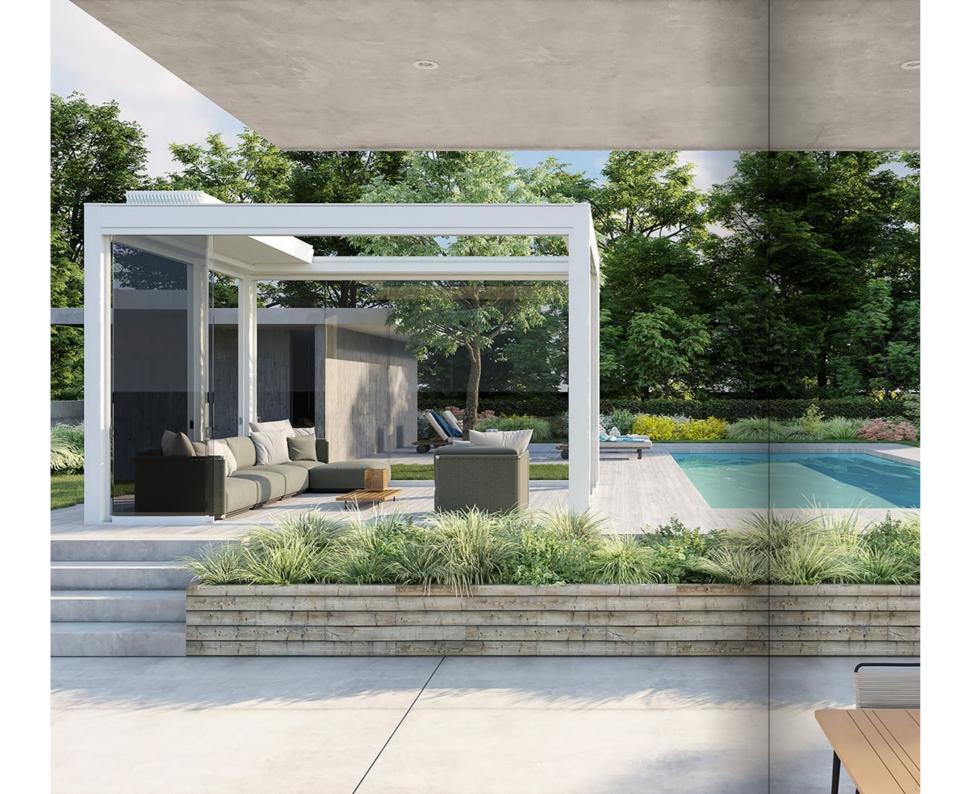

## <u>Design</u> meets <u>functionality</u>

#### Open or closed?

Kedry Skylife gives the possibility to customize all types of sceneries. Besides the roof cover, also the sides can be opened or closed by equipping the Skylife with integrated drop awnings, sliding glass systems and draped curtains.