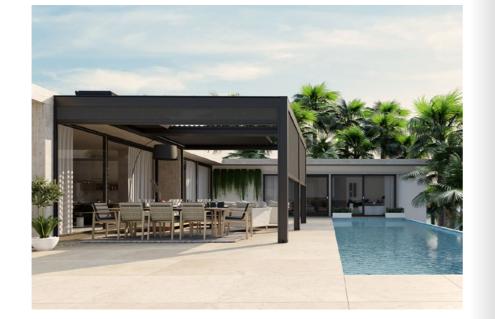

Modular system

Attachable modules without limits of dimensions in width or projection.

#### Open or closed?

Kedry Skylife gives the possibility to customize all types of sceneries. Besides the roof cover, also the sides can be opened or closed by equipping the Skylife with integrated drop awnings, sliding glass systems and draped curtains.