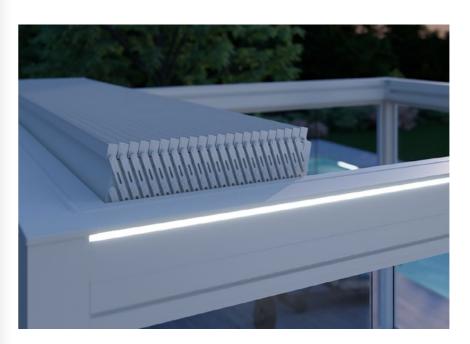

### LED Lighting

Lighting with LED strips along the internal and external perimeter.