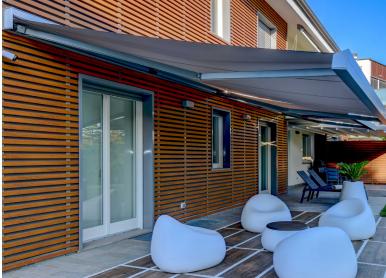

## STANDARD FRAME COLORS AND SIZES

MAXIMUM SIZES for QUBICA

Qubica Plumb: 23' Wide X 13'5" Projection

Qubica Flat: 23' Wide X 11'9" Projection

Qubica Plumb & Qubica Flat are both available in Matte White, Charcoal, and Antique, in the color combinations shown below.

MATTE WHITE

**CHARCOAL** 

**ANTIQUE** 

In the illustrations above, Qubica Plumb is on the left (with the taller profile) and Qubica Flat is on the right (with the flatter profile).

Talk with your KE Dealer about creating the perfect KE Qubica awning for you.