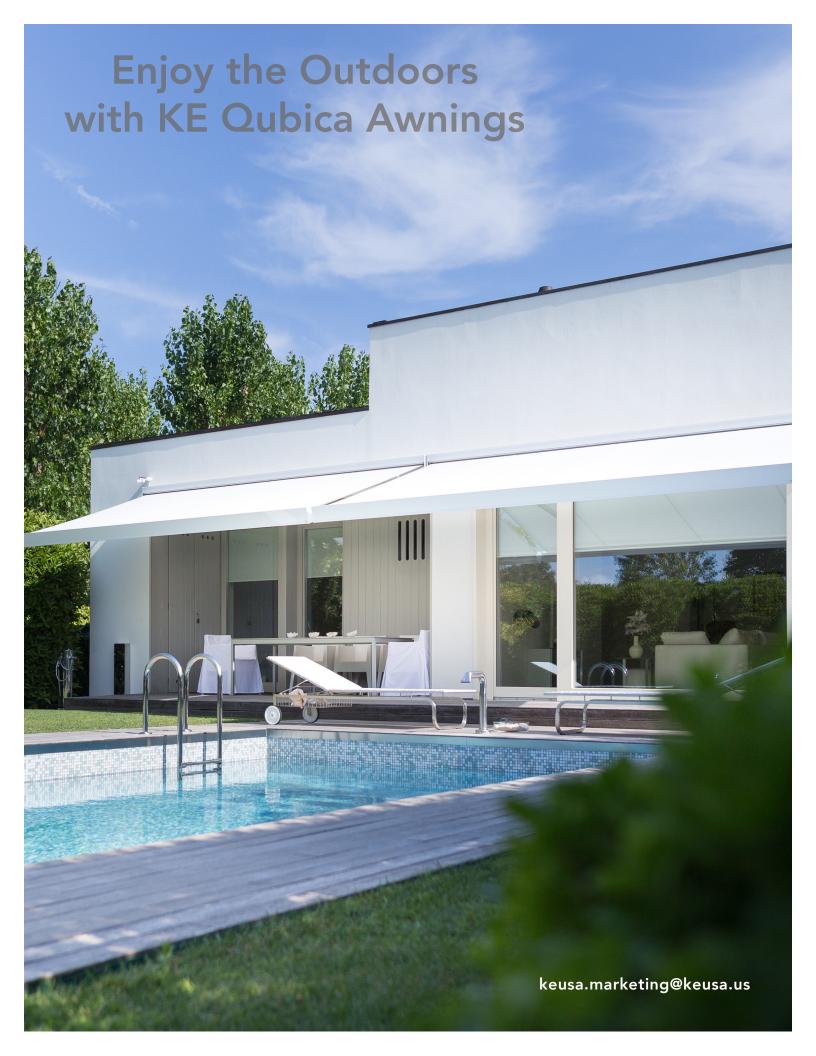

## The retractable awning designed to be beautiful. Always.

Qubica's design combines the very best of functionality and style. With an extraordinary combination of colors available, Qubica is created to flawlessly match your style and decor.

Hardware and fasteners are hidden from view to create an elegant appearance. The new Aki arm with integrated, recessed LED lighting creates a warm, inviting space to entertain into the evening hours, or to brighten up a cloudy day.