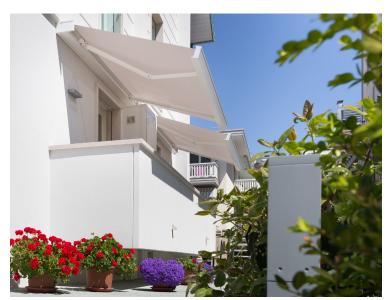

## STANDARD FRAME COLORS AND SIZES

MAXIMUM SIZES for QUBICA

Qubica Plumb: 23' Wide X 13'5" Projection

Qubica Flat: 23' Wide X 11'9" Projection

Qubica Plumb & Qubica Flat are both available in Matte White, Charcoal, and Antique, in the color combinations shown below.

MATTE WHITE

**CHARCOAL** 

**ANTIQUE** 

In the illustrations above, Qubica Plumb is on the left (with the taller profile) and Qubica Flat is on the right (with the flatter profile).

Talk with your KE Dealer about creating the perfect KE Qubica awning for you.