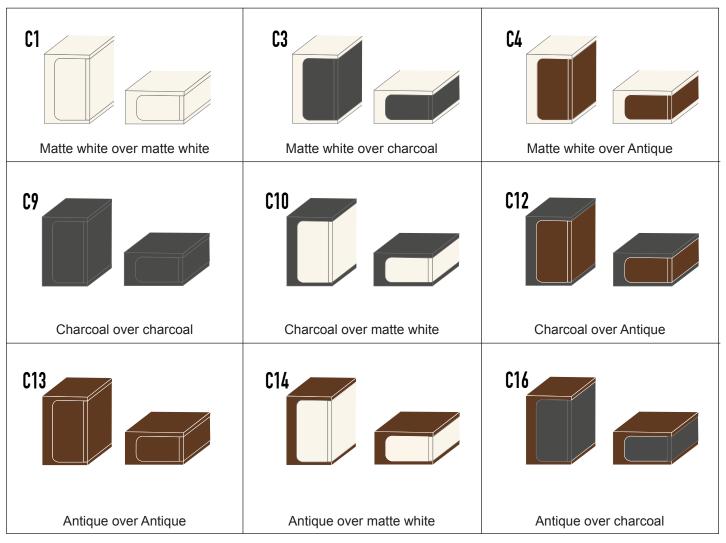

## STANDARD FRAME COLORS AND SIZES

MAXIMUM SIZES for QUBICA

Qubica Plumb: 23' Wide X 13'5" Projection

Qubica Flat: 23' Wide X 11'9" Projection

Qubica Plumb & Qubica Flat are both available in Matte White, Charcoal, and Antique, in the color combinations shown below.

MATTE WHITE

**CHARCOAL** 

**ANTIQUE** 

In the illustrations above, Qubica Plumb is on the left (with the taller profile) and Qubica Flat is on the right (with the flatter profile).

Talk with your KE Dealer about creating the perfect KE Qubica awning for you.