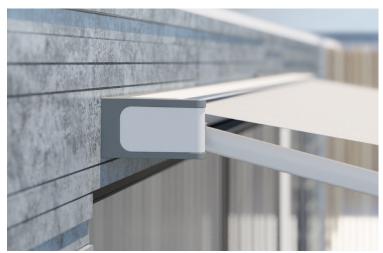

Hardware and fasteners are hidden from view to create an elegant appearance. The new Aki arm with integrated, recessed LED lighting creates a warm, inviting space to entertain into the evening hours, or to brighten up a cloudy day.