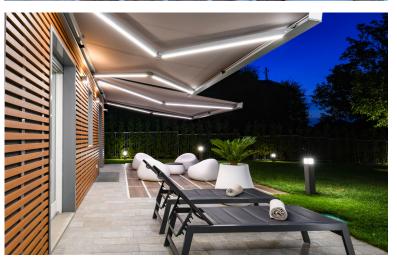

## The retractable awning designed to be beautiful. Always.

Qubica's design combines the very best of functionality and style. With an extraordinary combination of colors available, Qubica is created to flawlessly match your style and decor.

Hardware and fasteners are hidden from view to create an elegant appearance. The new Aki arm with integrated, recessed LED lighting creates a warm, inviting space to entertain into the evening hours, or to brighten up a cloudy day.