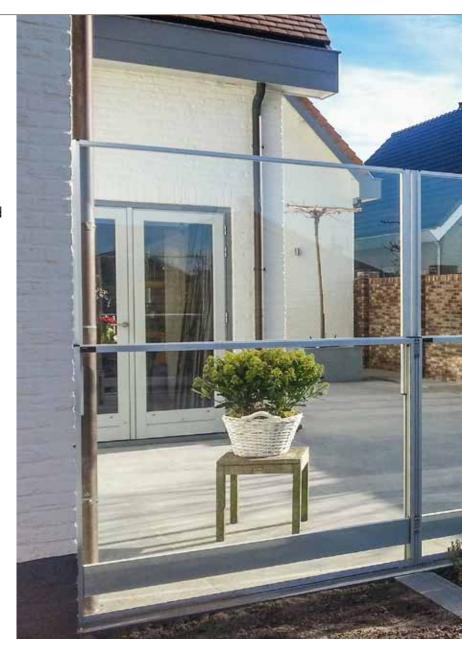

# CİT İ Lä

# MAKE BETTER USE OF YOUR OUTDOOR SPACE.

With Cit i Lä® in your patio, you can enjoy more outdoor activities with your friends and family.

With Cit i Lä®, you have the option of an open veranda when the weather is nice and sunny. Just raise up the adjustable screens when you need protection from harsh weather and cold winds.

Flexible and easy to use, the glass screen can be raised and lowered with a simple grip.

Made from aluminium, the standard design is equipped with laminated glass, both in the lower fixed part and in the height-adjustable part.

Open terrace or enclose your glass screen with one of our Gennius units.