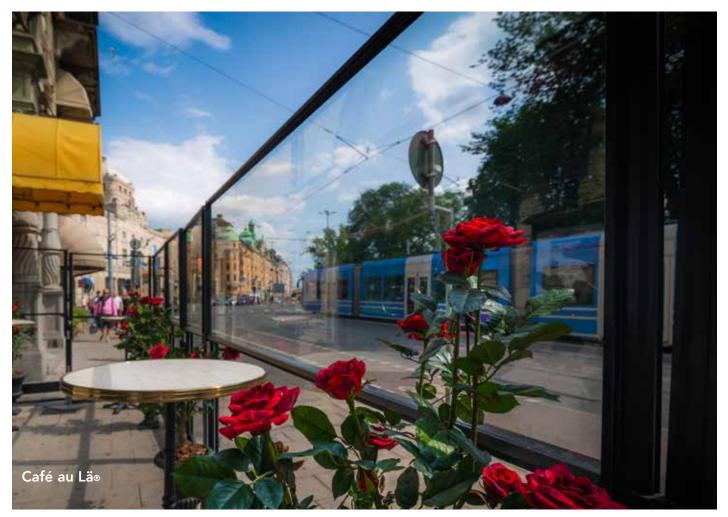

# PROTECTION AND COMFORT FOR YOUR RESTAURANT GUESTS...

WIND PROTECTION AND BREATHTAKING ELEGANCE COMBINED INTO ONE SOLUTION

## PROTECTION AND COMFORT FOR YOUR RESTAURANT GUESTS

Shelter your guests from all the hassles of outdoor dining. Cold winds, harsh weather and theft are just some of the negative elements that distract restaurant guests from dining or having coffee in an open air-environment. Café au Lä® windscreen provides protection against all these elements, making outdoor dining more comfortable.

Café au Lä® is the easily adjustable windscreen for restaurant terraces. Guests can decide the height they want of the windscreen, whether they want to have an intimate atmosphere or want to be a part of what is going on outside.

Made from aluminium, the standard design is equipped with laminated safety glass, both in the lower fixed part and in the height-adjustable part.

Open terrace or glassed-in restaurant? With caré au Lä you do not have to choose.