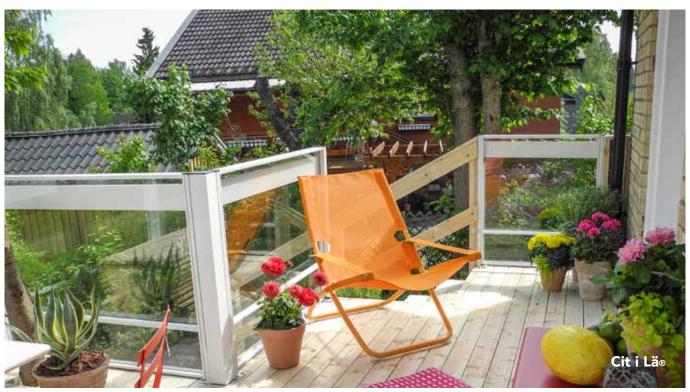

# CİT İ Lä

# MAKE BETTER USE OF YOUR OUTDOOR SPACE.

With Cit i Lä® in your patio, you can enjoy more outdoor activities with your friends and family.

With Cit i Lä®, you have the option of an open veranda when the weather is nice and sunny. Just raise up the adjustable screens when you need protection from harsh weather and cold winds.

Flexible and easy to use, the glass screen can be raised and lowered with a simple grip.

Made from aluminium, the standard design is equipped with laminated glass, both in the lower fixed part and in the height-adjustable part.

Open terrace or enclose your glass screen with one of our Gennius units.