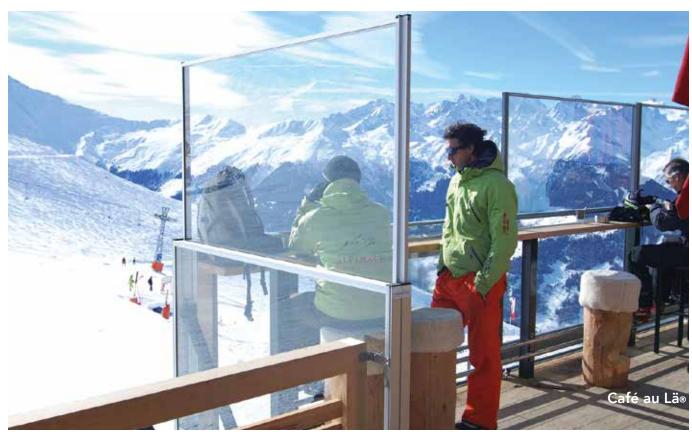

# PROTECTION AND COMFORT FOR YOUR RESTAURANT GUESTS...

WIND PROTECTION AND BREATHTAKING ELEGANCE COMBINED INTO ONE SOLUTION

# café au Lä

## PROTECTION AND COMFORT FOR YOUR RESTAURANT GUESTS

Shelter your guests from all the hassles of outdoor dining. Cold winds, harsh weather and theft are just some of the negative elements that distract restaurant guests from dining or having coffee in an open air-environment. Café au Lä® windscreen provides protection against all these elements, making outdoor dining more comfortable.

Café au Lä® is the easily adjustable windscreen for restaurant terraces. Guests can decide the height they want of the windscreen, whether they want to have an intimate atmosphere or want to be a part of what is going on outside.

Made from aluminium, the standard design is equipped with laminated safety glass, both in the lower fixed part and in the height-adjustable part.

Open terrace or glassed-in restaurant? With caré au Lä you do not have to choose.

Strategic advertising from every direction in your restaurant. Large glass surface offers branding space for your logo.