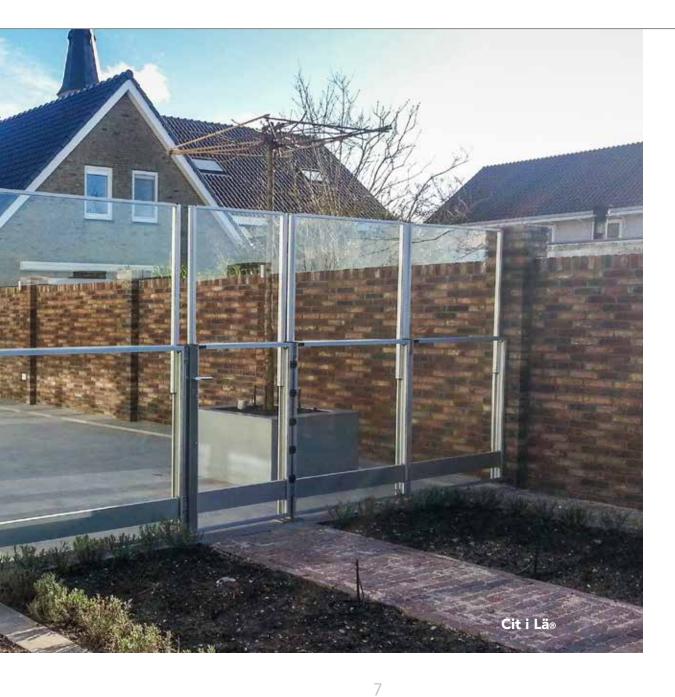

# CİT İ Lä

# MAKE BETTER USE OF YOUR OUTDOOR SPACE.

With Cit i Lä® in your patio, you can enjoy more outdoor activities with your friends and family.

With Cit i Lä®, you have the option of an open veranda when the weather is nice and sunny. Just raise up the adjustable screens when you need protection from harsh weather and cold winds.

Flexible and easy to use, the glass screen can be raised and lowered with a simple grip.

Made from aluminium, the standard design is equipped with laminated glass, both in the lower fixed part and in the height-adjustable part.

Open terrace or enclose your glass screen with one of our Gennius units.