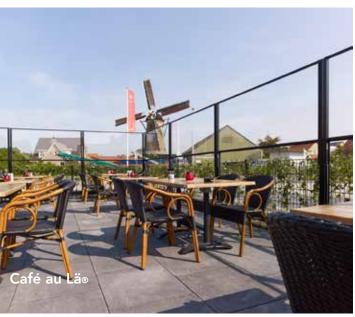

# PROTECTION AND COMFORT FOR YOUR RESTAURANT GUESTS...

WIND PROTECTION AND BREATHTAKING ELEGANCE COMBINED INTO ONE SOLUTION

## PROTECTION AND COMFORT FOR YOUR RESTAURANT GUESTS

Shelter your guests from all the hassles of outdoor dining. Cold winds, harsh weather and theft are just some of the negative elements that distract restaurant guests from dining or having coffee in an open air-environment. Café au Lä® windscreen provides protection against all these elements, making outdoor dining more comfortable.

Café au Lä® is the easily adjustable windscreen for restaurant terraces. Guests can decide the height they want of the windscreen, whether they want to have an intimate atmosphere or want to be a part of what is going on outside.

Made from aluminium, the standard design is equipped with laminated safety glass, both in the lower fixed part and in the height-adjustable part.

Open terrace or glassed-in restaurant? With caré au Lä you do not have to choose.