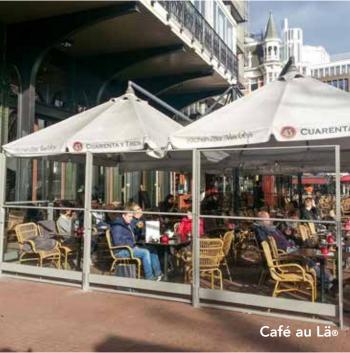

# café au Lä

## PROTECTION AND COMFORT FOR YOUR RESTAURANT GUESTS

Shelter your guests from all the hassles of outdoor dining. Cold winds, harsh weather and theft are just some of the negative elements that distract restaurant guests from dining or having coffee in an open air-environment. Café au Lä® windscreen provides protection against all these elements, making outdoor dining more comfortable.

Café au Lä® is the easily adjustable windscreen for restaurant terraces. Guests can decide the height they want of the windscreen, whether they want to have an intimate atmosphere or want to be a part of what is going on outside.

Made from aluminium, the standard design is equipped with laminated safety glass, both in the lower fixed part and in the height-adjustable part.

Open terrace or glassed-in restaurant? With caré au Lä you do not have to choose.

Strategic advertising from every direction in your restaurant. Large glass surface offers branding space for your logo.