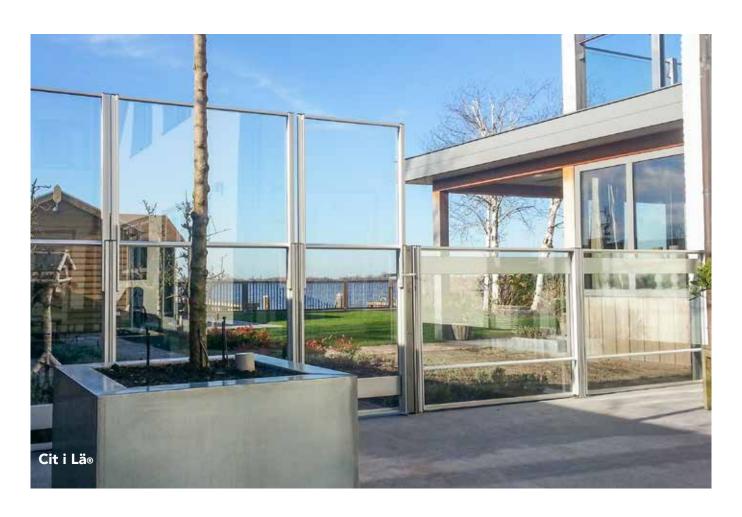

# CİT İ Lä

# MAKE BETTER USE OF YOUR OUTDOOR SPACE.

With Cit i Lä® in your patio, you can enjoy more outdoor activities with your friends and family.

With Cit i Lä®, you have the option of an open veranda when the weather is nice and sunny. Just raise up the adjustable screens when you need protection from harsh weather and cold winds.

Flexible and easy to use, the glass screen can be raised and lowered with a simple grip.

Made from aluminium, the standard design is equipped with laminated glass, both in the lower fixed part and in the height-adjustable part.

Open terrace or enclose your glass screen with one of our Gennius units.