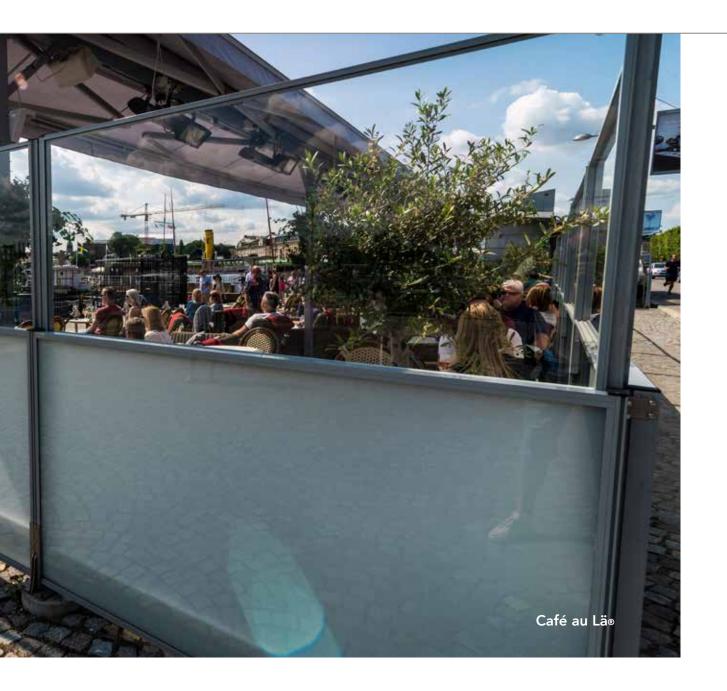

# PROTECTION AND COMFORT FOR YOUR RESTAURANT GUESTS...

WIND PROTECTION AND BREATHTAKING ELEGANCE COMBINED INTO ONE SOLUTION

## PROTECTION AND COMFORT FOR YOUR RESTAURANT GUESTS

Shelter your guests from all the hassles of outdoor dining. Cold winds, harsh weather and theft are just some of the negative elements that distract restaurant guests from dining or having coffee in an open air-environment. Café au Lä® windscreen provides protection against all these elements, making outdoor dining more comfortable.

Café au Lä® is the easily adjustable windscreen for restaurant terraces. Guests can decide the height they want of the windscreen, whether they want to have an intimate atmosphere or want to be a part of what is going on outside.

Made from aluminium, the standard design is equipped with laminated safety glass, both in the lower fixed part and in the height-adjustable part.

Open terrace or glassed-in restaurant? With caré au Lä you do not have to choose.