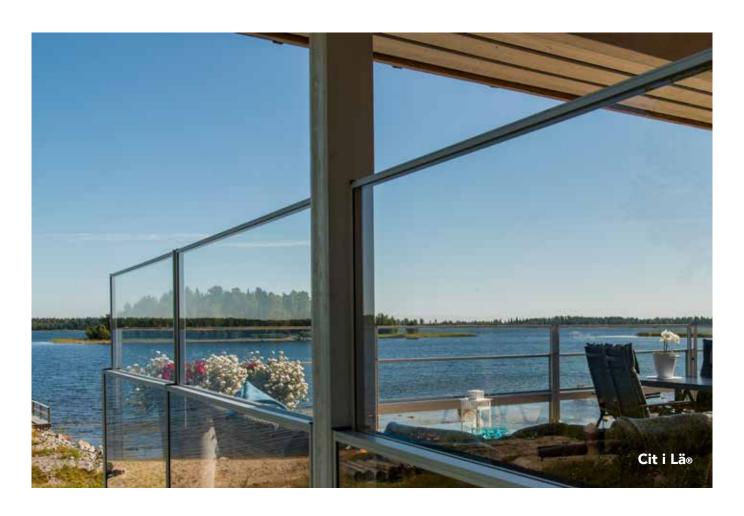

# CİT İ Lä

# MAKE BETTER USE OF YOUR OUTDOOR SPACE.

With Cit i Lä® in your patio, you can enjoy more outdoor activities with your friends and family.

With Cit i Lä®, you have the option of an open veranda when the weather is nice and sunny. Just raise up the adjustable screens when you need protection from harsh weather and cold winds.

Flexible and easy to use, the glass screen can be raised and lowered with a simple grip.

Made from aluminium, the standard design is equipped with laminated glass, both in the lower fixed part and in the height-adjustable part.