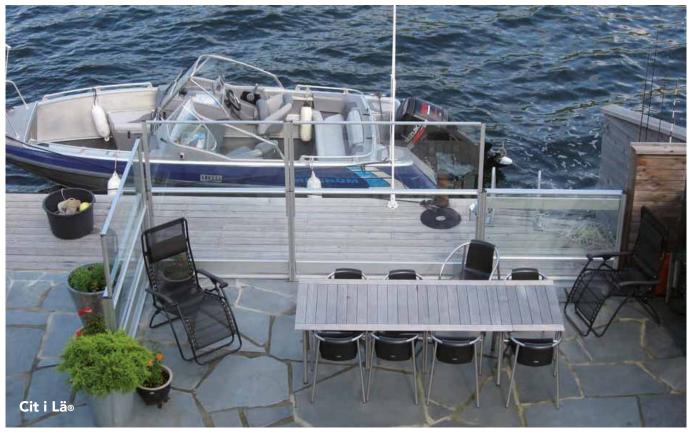

# CİT İ Lä

# MAKE BETTER USE OF YOUR OUTDOOR SPACE.

With Cit i Lä® in your patio, you can enjoy more outdoor activities with your friends and family.

With Cit i Lä®, you have the option of an open veranda when the weather is nice and sunny. Just raise up the adjustable screens when you need protection from harsh weather and cold winds.

Flexible and easy to use, the glass screen can be raised and lowered with a simple grip.

Made from aluminium, the standard design is equipped with laminated glass, both in the lower fixed part and in the height-adjustable part.

Open terrace or enclose your glass screen with one of our Gennius units.