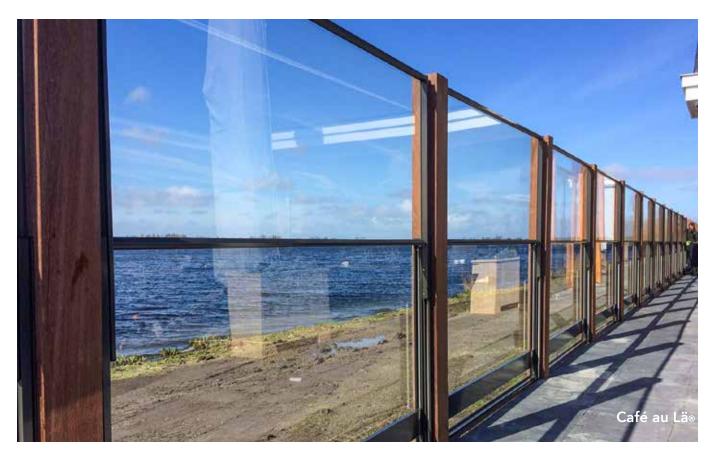

# PROTECTION AND COMFORT FOR YOUR RESTAURANT GUESTS...

WIND PROTECTION AND BREATHTAKING ELEGANCE COMBINED INTO ONE SOLUTION

# café au Lä

## PROTECTION AND COMFORT FOR YOUR RESTAURANT GUESTS

Shelter your guests from all the hassles of outdoor dining. Cold winds, harsh weather and theft are just some of the negative elements that distract restaurant guests from dining or having coffee in an open air-environment. Café au Lä® windscreen provides protection against all these elements, making outdoor dining more comfortable.

Café au Lä® is the easily adjustable windscreen for restaurant terraces. Guests can decide the height they want of the windscreen, whether they want to have an intimate atmosphere or want to be a part of what is going on outside.

Made from aluminium, the standard design is equipped with laminated safety glass, both in the lower fixed part and in the height-adjustable part.

Open terrace or glassed-in restaurant? With caré au Lä you do not have to choose.

Strategic advertising from every direction in your restaurant. Large glass surface offers branding space for your logo.