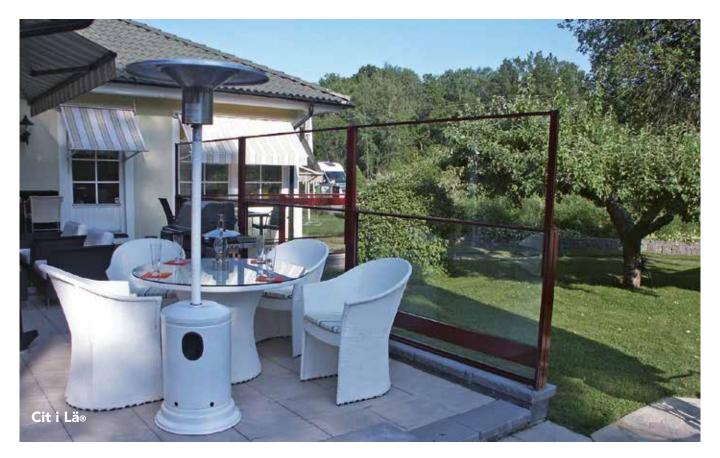

# PROTECTION AND COMFORT FOR YOUR RESTAURANT GUESTS...

WIND PROTECTION AND BREATHTAKING ELEGANCE COMBINED INTO ONE SOLUTION

## PROTECTION AND COMFORT FOR YOUR RESTAURANT GUESTS

Shelter your guests from all the hassles of outdoor dining. Cold winds, harsh weather and theft are just some of the negative elements that distract restaurant guests from dining or having coffee in an open air-environment. Café au Lä® windscreen provides protection against all these elements, making outdoor dining more comfortable.

Café au Lä® is the easily adjustable windscreen for restaurant terraces. Guests can decide the height they want of the windscreen, whether they want to have an intimate atmosphere or want to be a part of what is going on outside.

Made from aluminium, the standard design is equipped with laminated safety glass, both in the lower fixed part and in the height-adjustable part.

Open terrace or glassed-in restaurant? With caré au Lä you do not have to choose.

Strategic advertising from every direction in your restaurant. Large glass surface offers branding space for your logo.