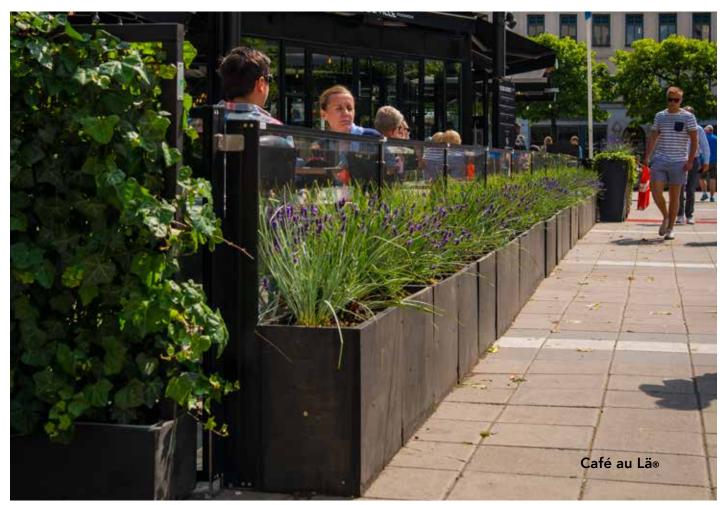

# PROTECTION AND COMFORT FOR YOUR RESTAURANT GUESTS...

WIND PROTECTION AND BREATHTAKING ELEGANCE COMBINED INTO ONE SOLUTION

## PROTECTION AND COMFORT FOR YOUR RESTAURANT GUESTS

Shelter your guests from all the hassles of outdoor dining. Cold winds, harsh weather and theft are just some of the negative elements that distract restaurant guests from dining or having coffee in an open air-environment. Café au Lä® windscreen provides protection against all these elements, making outdoor dining more comfortable.

Café au Lä® is the easily adjustable windscreen for restaurant terraces. Guests can decide the height they want of the windscreen, whether they want to have an intimate atmosphere or want to be a part of what is going on outside.

Made from aluminium, the standard design is equipped with laminated safety glass, both in the lower fixed part and in the height-adjustable part.

Open terrace or glassed-in restaurant? With caré au Lä you do not have to choose.