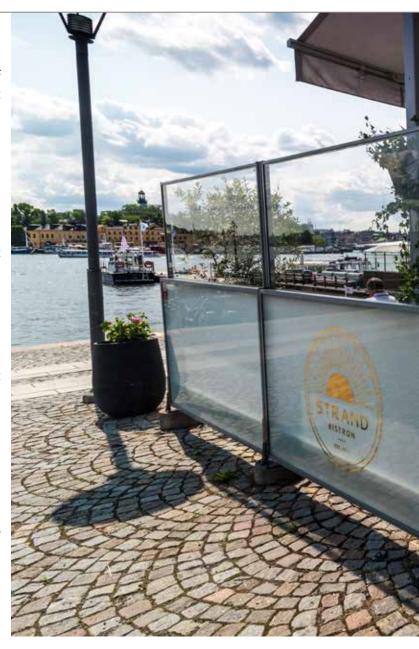

# PROTECTION AND COMFORT FOR YOUR RESTAURANT GUESTS...

WIND PROTECTION AND BREATHTAKING ELEGANCE COMBINED INTO ONE SOLUTION

## PROTECTION AND COMFORT FOR YOUR RESTAURANT GUESTS

Shelter your guests from all the hassles of outdoor dining. Cold winds, harsh weather and theft are just some of the negative elements that distract restaurant guests from dining or having coffee in an open air-environment. Café au Lä® windscreen provides protection against all these elements, making outdoor dining more comfortable.

Café au Lä® is the easily adjustable windscreen for restaurant terraces. Guests can decide the height they want of the windscreen, whether they want to have an intimate atmosphere or want to be a part of what is going on outside.

Made from aluminium, the standard design is equipped with laminated safety glass, both in the lower fixed part and in the height-adjustable part.

Open terrace or glassed-in restaurant? With caré au Lä you do not have to choose.

Strategic advertising from every direction in your restaurant. Large glass surface offers branding space for your logo.