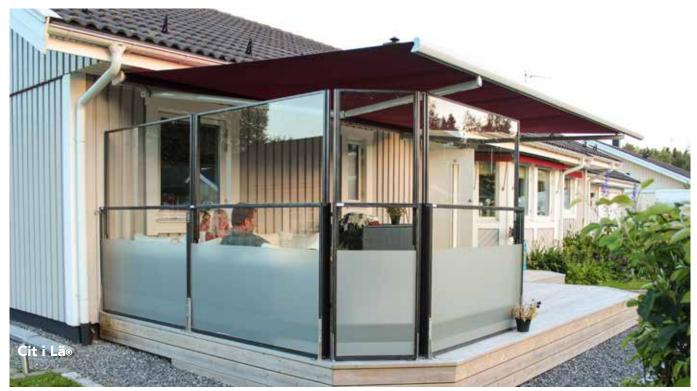

# CİT İ Lä

# MAKE BETTER USE OF YOUR OUTDOOR SPACE.

With Cit i Lä® in your patio, you can enjoy more outdoor activities with your friends and family.

With Cit i Lä®, you have the option of an open veranda when the weather is nice and sunny. Just raise up the adjustable screens when you need protection from harsh weather and cold winds.

Flexible and easy to use, the glass screen can be raised and lowered with a simple grip.

Made from aluminium, the standard design is equipped with laminated glass, both in the lower fixed part and in the height-adjustable part.

Open terrace or enclose your glass screen with one of our Gennius units.