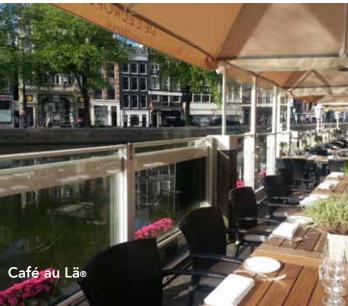

# PROTECTION AND COMFORT FOR YOUR RESTAURANT GUESTS...

WIND PROTECTION AND BREATHTAKING ELEGANCE COMBINED INTO ONE SOLUTION

## PROTECTION AND COMFORT FOR YOUR RESTAURANT GUESTS

Shelter your guests from all the hassles of outdoor dining. Cold winds, harsh weather and theft are just some of the negative elements that distract restaurant guests from dining or having coffee in an open air-environment. Café au Lä® windscreen provides protection against all these elements, making outdoor dining more comfortable.

Café au Lä® is the easily adjustable windscreen for restaurant terraces. Guests can decide the height they want of the windscreen, whether they want to have an intimate atmosphere or want to be a part of what is going on outside.

Made from aluminium, the standard design is equipped with laminated safety glass, both in the lower fixed part and in the height-adjustable part.

Open terrace or glassed-in restaurant? With caré au Lä you do not have to choose.