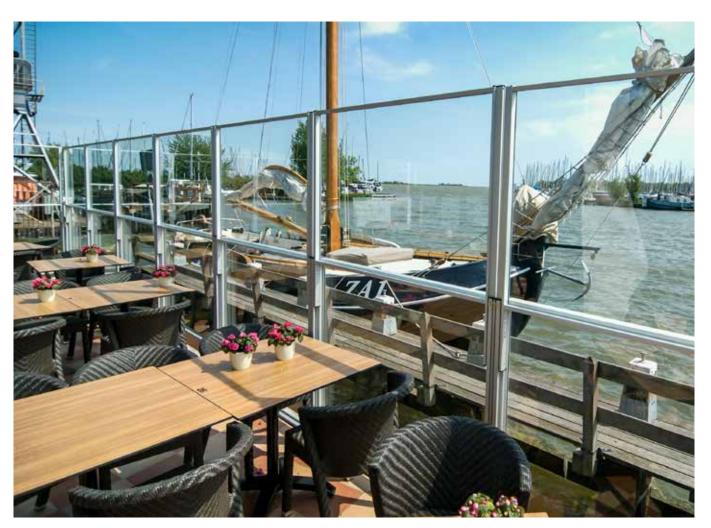

# PROTECTION AND COMFORT FOR YOUR RESTAURANT GUESTS...

WIND PROTECTION AND BREATHTAKING ELEGANCE COMBINED INTO ONE SOLUTION

## PROTECTION AND COMFORT FOR YOUR RESTAURANT GUESTS

Shelter your guests from all the hassles of outdoor dining. Cold winds, harsh weather and theft are just some of the negative elements that distract restaurant guests from dining or having coffee in an open air-environment. Café au Lä® windscreen provides protection against all these elements, making outdoor dining more comfortable.

Café au Lä® is the easily adjustable windscreen for restaurant terraces. Guests can decide the height they want of the windscreen, whether they want to have an intimate atmosphere or want to be a part of what is going on outside.

Made from aluminium, the standard design is equipped with laminated safety glass, both in the lower fixed part and in the height-adjustable part.

Open terrace or glassed-in restaurant? With caré au Lä you do not have to choose.

Strategic advertising from every direction in your restaurant. Large glass surface offers branding space for your logo.